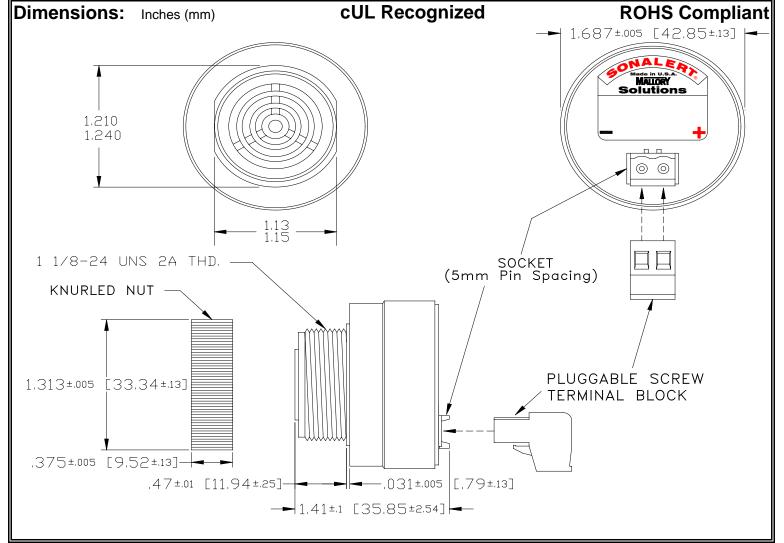

## MALIORY Mallory Sonalert Products, Inc. | Part #: SCE028MA3CK1B Sales Outline Drawing | Revision: | B

## Specifications:

| Sound Level Category  | Medium                                                                                     |
|-----------------------|--------------------------------------------------------------------------------------------|
| Mode of Operation     | Click                                                                                      |
| Voltage Rating        | 16 to 28 VAC                                                                               |
| Frequency             | 2900 ± 500 Hz                                                                              |
| Loudness @ 2 FT       | 75 to 85 dB(A) Typ.                                                                        |
| Current Draw          | 40mA MAX                                                                                   |
| Housing Material      | 6/6 Nylon, Color: Black                                                                    |
| Storage Temperature   | -40°to +85°C                                                                               |
| Operating Temperature | -40°to +85°C                                                                               |
| Panel Mounting        | Recommended hole size is 1.25"(31.75mm). Thread front will fit standard 30mm(1.181") hole. |
| Knurled Nut           | Used to attach part to panel. The max recommended torque is 10 in-lbs.                     |
| Weight (Typical)      | 1.6 oz (45g)                                                                               |
| NEMA 3R,4X, & 12      | Approved with use of ACC03.                                                                |
| cUL Recognition       | cUL Recognized                                                                             |
| Options               | Please contact factory.                                                                    |