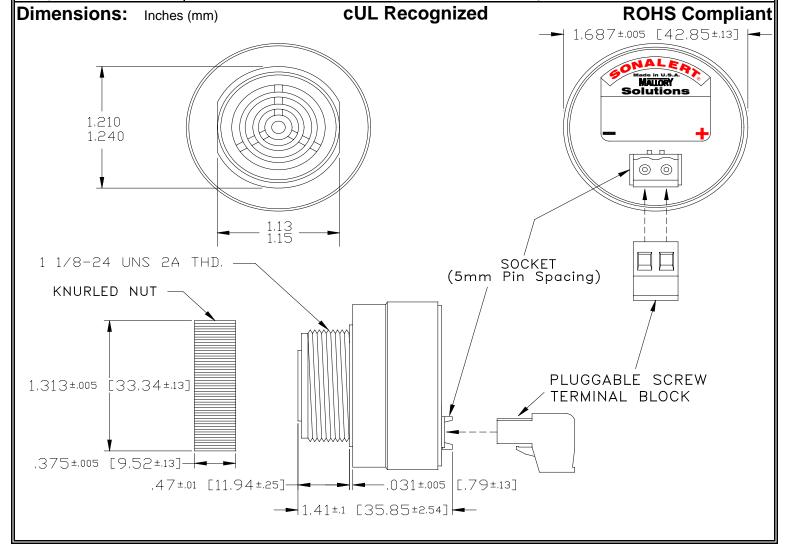

## MALLORY Mallory Sonalert Products, Inc. Part #: Revision: **Sales Outline Drawing**

SCE028MA3DP2B

Specifications:

| Sound Level Category  | Medium                                                                                     |
|-----------------------|--------------------------------------------------------------------------------------------|
| Mode of Operation     | Fast Double Pulse @ 2 PPS                                                                  |
| Voltage Rating        | 16 to 28 VAC                                                                               |
| Frequency             | 2900 ± 500 Hz                                                                              |
| Loudness @ 2 FT       | 75 to 85 dB(A) Typ.                                                                        |
| Current Draw          | 40mA MAX                                                                                   |
| Housing Material      | 6/6 Nylon, Color: Black                                                                    |
| Storage Temperature   | -40°to +85°C                                                                               |
| Operating Temperature | -40°to +85°C                                                                               |
| Panel Mounting        | Recommended hole size is 1.25"(31.75mm). Thread front will fit standard 30mm(1.181") hole. |
| Knurled Nut           | Used to attach part to panel. The max recommended torque is 10 in-lbs.                     |
| Weight (Typical)      | 1.6 oz (45g)                                                                               |
| NEMA 3R,4X, & 12      | Approved with use of ACC03.                                                                |
| cUL Recognition       | cUL Recognized                                                                             |
| Options               | Please contact factory.                                                                    |