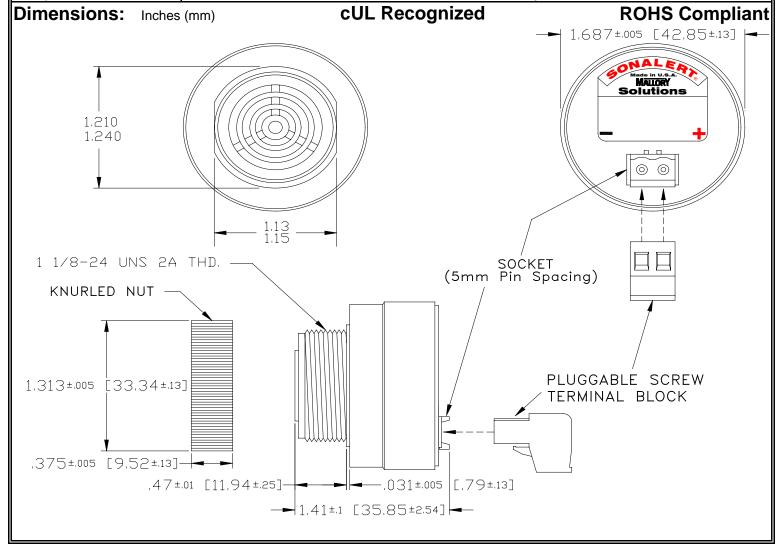

## MALLORY Mallory Sonalert Products, Inc. Part #: Revision: **Sales Outline Drawing**

SCE028MA3DT7B

Specifications:

| - p                   |                                                                                            |
|-----------------------|--------------------------------------------------------------------------------------------|
| Sound Level Category  | Medium                                                                                     |
| Mode of Operation     | Dual Tone 3.0 - 2.9 kHz @ 7 WPS                                                            |
| Voltage Rating        | 16 to 28 VAC                                                                               |
| Frequency             | 2900 ± 500 Hz                                                                              |
| Loudness @ 2 FT       | 75 to 85 dB(A) Typ.                                                                        |
| Current Draw          | 40mA MAX                                                                                   |
| Housing Material      | 6/6 Nylon, Color: Black                                                                    |
| Storage Temperature   | -40°to +85°C                                                                               |
| Operating Temperature | -40°to +85°C                                                                               |
| Panel Mounting        | Recommended hole size is 1.25"(31.75mm). Thread front will fit standard 30mm(1.181") hole. |
| Knurled Nut           | Used to attach part to panel. The max recommended torque is 10 in-lbs.                     |
| Weight (Typical)      | 1.6 oz (45g)                                                                               |
| NEMA 3R,4X, & 12      | Approved with use of ACC03.                                                                |
| cUL Recognition       | cUL Recognized                                                                             |
| Options               | Please contact factory.                                                                    |