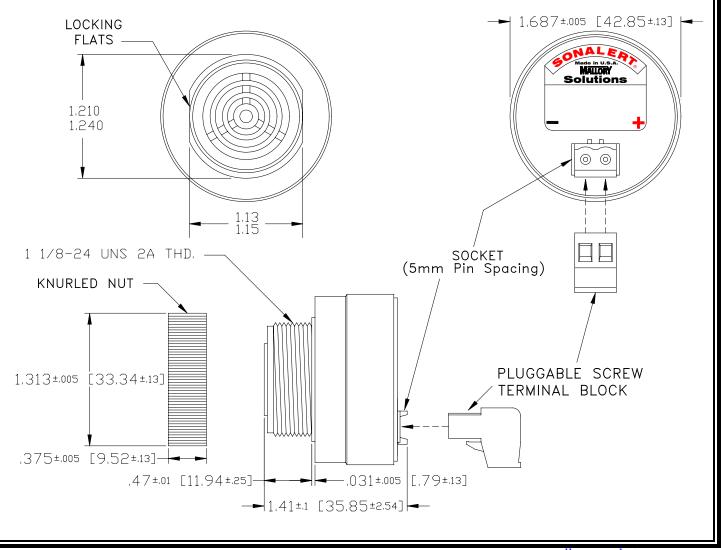

## Mallory Sonalert Products Inc. Sales Outline Drawing

Part # SCE028MA3MP1B

Revision

 $\mathbf{A}$ 

**Specifications:** 

| Sound Level Category         | Medium                                                                |
|------------------------------|-----------------------------------------------------------------------|
| Mode of Operation            | Medium Pulse Rate (5pps)                                              |
| Voltage Rating               | 16 to 28 VAC/DC                                                       |
| Frequency                    | 2900 Hz ±500 Hz                                                       |
| Loudness @ 2 FT              | 75 to 85 dB(A) typ.                                                   |
| <b>Current Draw</b>          | 40 mA Max                                                             |
| Housing Material             | Nylon 6/6 (Color: Black)                                              |
| Storage Temperature          | -40°C to +85°C                                                        |
| <b>Operating Temperature</b> | -30°C to +65°C                                                        |
| Panel Mounting               | Recommended hole size is 1.25in (31.75mm). Threaded front will fit    |
|                              | standard 30mm (1.181in) hole.                                         |
| Knurled Nut                  | Used to attach part to panel. The max recommended torque is 10 in-lbs |
| Weight (Typical)             | 1.5 oz (43 g)                                                         |
| NEMA 3R, 4X, & 12            | Approved with use of ACC03.                                           |
| Options                      | For other options contact factory                                     |

**Dimensions:** Inches (mm)

**RoHS Compliant** 