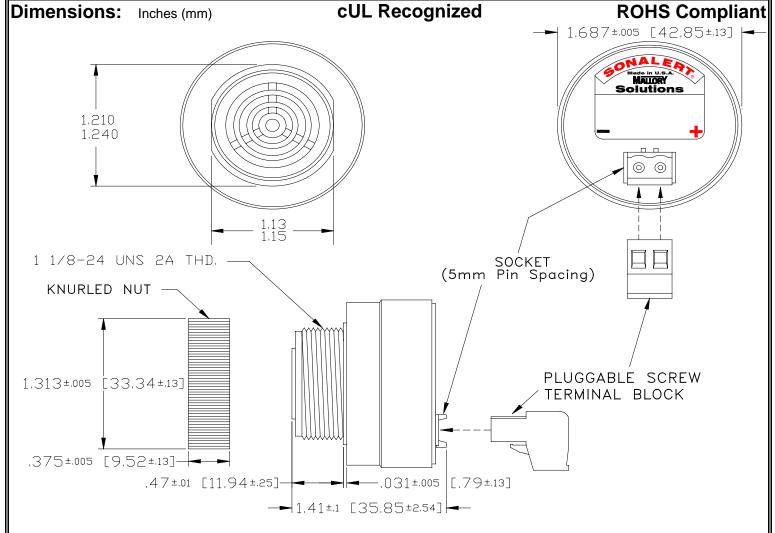

## MALLORY Mallory Sonalert Products,Inc. | Part #: SCE028MA3PS1B | Sales Outline Drawing | Revision: B

## Specifications:

| •                     |                                                                                            |
|-----------------------|--------------------------------------------------------------------------------------------|
| Sound Level Category  | Medium                                                                                     |
| Mode of Operation     | Short Beep @ 1 PPS, 10% Duty Cycle                                                         |
| Voltage Rating        | 16 to 28 VAC                                                                               |
| Frequency             | 2900 ± 500 Hz                                                                              |
| Loudness @ 2 FT       | 75 to 85 dB(A) Typ.                                                                        |
| Current Draw          | 40mA MAX                                                                                   |
| Housing Material      | 6/6 Nylon, Color: Black                                                                    |
| Storage Temperature   | -40°to +85°C                                                                               |
| Operating Temperature | -40°to +85°C                                                                               |
| Panel Mounting        | Recommended hole size is 1.25"(31.75mm). Thread front will fit standard 30mm(1.181") hole. |
| Knurled Nut           | Used to attach part to panel. The max recommended torque is 10 in-lbs.                     |
| Weight (Typical)      | 1.6 oz (45g)                                                                               |
| NEMA 3R,4X, & 12      | Approved with use of ACC03.                                                                |
| cUL Recognition       | cUL Recognized                                                                             |
| Options               | Please contact factory.                                                                    |
|                       |                                                                                            |