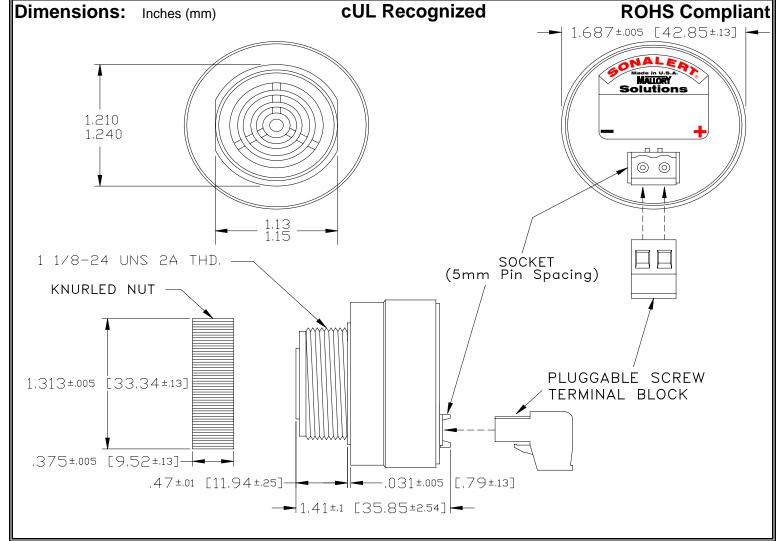

## MALLORY Mallory Sonalert Products,Inc. | Part #: Sonalert Products | Part Products

Part #: SCE028MD3DT7B

Specifications:

| •                     |                                                                                            |
|-----------------------|--------------------------------------------------------------------------------------------|
| Sound Level Category  | Medium                                                                                     |
| Mode of Operation     | Dual Tone 3.0 - 2.9 kHz @ 7 WPS                                                            |
| Voltage Rating        | 16 to 28 VDC                                                                               |
| Frequency             | 2900 ± 500 Hz                                                                              |
| Loudness @ 2 FT       | 75 to 85 dB(A) Typ.                                                                        |
| Current Draw          | 40mA MAX                                                                                   |
| Housing Material      | 6/6 Nylon, Color: Black                                                                    |
| Storage Temperature   | -40°to +85°C                                                                               |
| Operating Temperature | -40°to +85°C                                                                               |
| Panel Mounting        | Recommended hole size is 1.25"(31.75mm). Thread front will fit standard 30mm(1.181") hole. |
| Knurled Nut           | Used to attach part to panel. The max recommended torque is 10 in-lbs.                     |
| Weight (Typical)      | 1.6 oz (45g)                                                                               |
| NEMA 3R,4X, & 12      | Approved with use of ACC03.                                                                |
| cUL Recognition       | cUL Recognized                                                                             |
| Options               | Please contact factory.                                                                    |
|                       |                                                                                            |