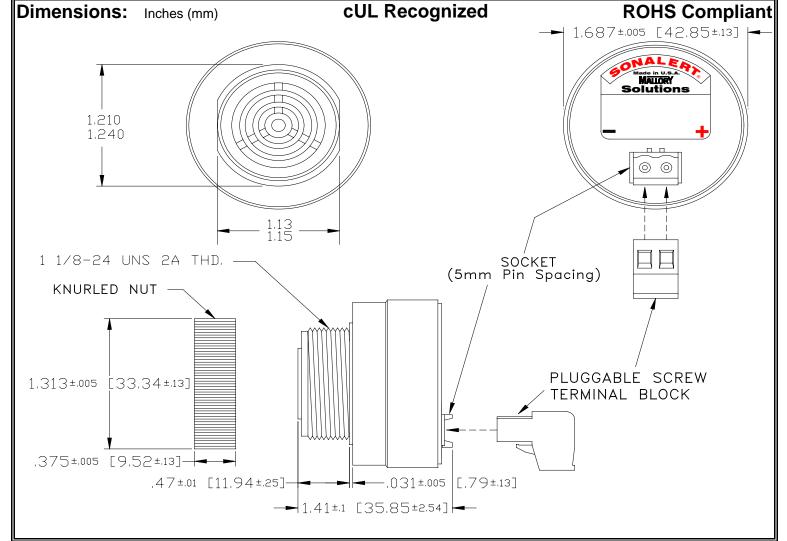

## MALLORY Mallory Sonalert Products,Inc. | Part #: Sales Outline Drawing | Revision:

Part #: SCE028MD3DT8B

Specifications:

| •                     |                                                                                            |
|-----------------------|--------------------------------------------------------------------------------------------|
| Sound Level Category  | Medium                                                                                     |
| Mode of Operation     | Dual Tone 3.0 - 2.9 kHz @ 1.5 WPS                                                          |
| Voltage Rating        | 16 to 28 VDC                                                                               |
| Frequency             | 2900 ± 500 Hz                                                                              |
| Loudness @ 2 FT       | 75 to 85 dB(A) Typ.                                                                        |
| Current Draw          | 40mA MAX                                                                                   |
| Housing Material      | 6/6 Nylon, Color: Black                                                                    |
| Storage Temperature   | -40°to +85°C                                                                               |
| Operating Temperature | -40°to +85°C                                                                               |
| Panel Mounting        | Recommended hole size is 1.25"(31.75mm). Thread front will fit standard 30mm(1.181") hole. |
| Knurled Nut           | Used to attach part to panel. The max recommended torque is 10 in-lbs.                     |
| Weight (Typical)      | 1.6 oz (45g)                                                                               |
| NEMA 3R,4X, & 12      | Approved with use of ACC03.                                                                |
| cUL Recognition       | cUL Recognized                                                                             |
| Options               | Please contact factory.                                                                    |
|                       |                                                                                            |