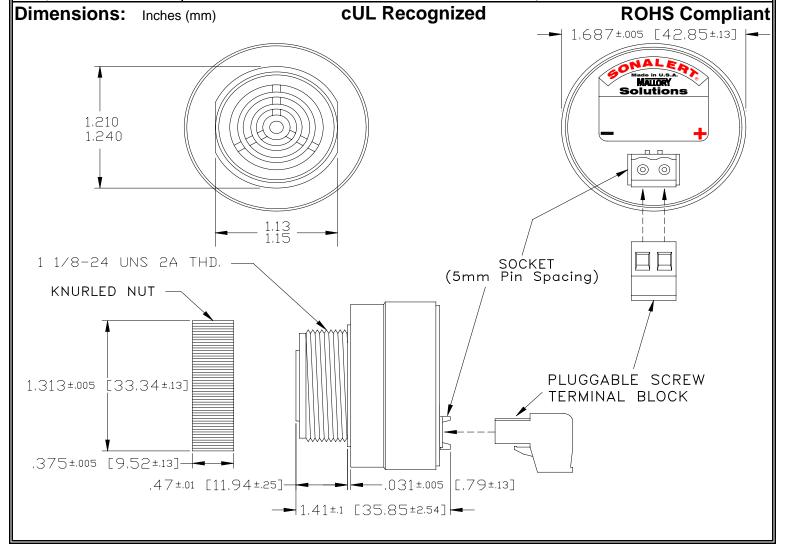

## MALLORY Mallory Sonalert Products,Inc. | Part #: SCE028SA2CT1B Sales Outline Drawing | Revision: A

## Specifications:

| -                     |                                                                                            |
|-----------------------|--------------------------------------------------------------------------------------------|
| Sound Level Category  | Soft                                                                                       |
| Mode of Operation     | Continuous                                                                                 |
| Voltage Rating        | 16 to 28 VAC                                                                               |
| Frequency             | 2000 ± 500 Hz                                                                              |
| Loudness @ 2 FT       | 65 to 75 dB(A) Typ.                                                                        |
| Current Draw          | 40mA MAX                                                                                   |
| Housing Material      | 6/6 Nylon, Color: Black                                                                    |
| Storage Temperature   | -40°to +85°C                                                                               |
| Operating Temperature | -40°to +85°C                                                                               |
| Panel Mounting        | Recommended hole size is 1.25"(31.75mm). Thread front will fit standard 30mm(1.181") hole. |
| Knurled Nut           | Used to attach part to panel. The max recommended torque is 10 in-lbs.                     |
| Weight (Typical)      | 1.6 oz (45g)                                                                               |
| NEMA 3R,4X, & 12      | Approved with use of ACC03.                                                                |
| cUL Recognition       | cUL Recognized                                                                             |
| Options               | Please contact factory.                                                                    |