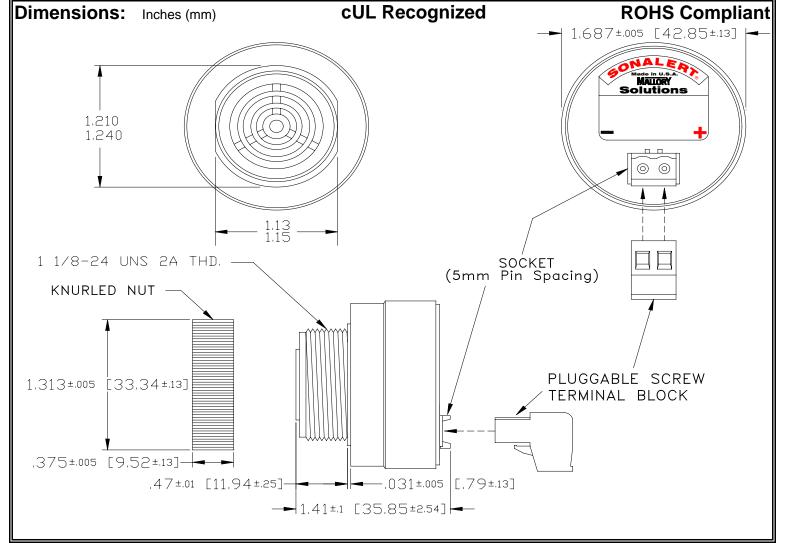

## MALLORY Mallory Sonalert Products,Inc. | Part #: SCE028SA3CK1B Sales Outline Drawing | Revision: B

## Specifications:

| Sound Level Category  | Soft                                                                                       |
|-----------------------|--------------------------------------------------------------------------------------------|
| Mode of Operation     | Click Pulse @ 1 PPS                                                                        |
| Voltage Rating        | 16 to 28 VAC                                                                               |
| Frequency             | 2900 ± 500 Hz                                                                              |
| Loudness @ 2 FT       | 65 to 75 dB(A) Typ.                                                                        |
| Current Draw          | 40mA MAX                                                                                   |
| Housing Material      | 6/6 Nylon, Color: Black                                                                    |
| Storage Temperature   | -40°to +85°C                                                                               |
| Operating Temperature | -40°to +85°C                                                                               |
| Panel Mounting        | Recommended hole size is 1.25"(31.75mm). Thread front will fit standard 30mm(1.181") hole. |
| Knurled Nut           | Used to attach part to panel. The max recommended torque is 10 in-lbs.                     |
| Weight (Typical)      | 1.6 oz (45g)                                                                               |
| NEMA 3R,4X, & 12      | Approved with use of ACC03.                                                                |
| cUL Recognition       | cUL Recognized                                                                             |
| Options               | Please contact factory.                                                                    |
|                       |                                                                                            |