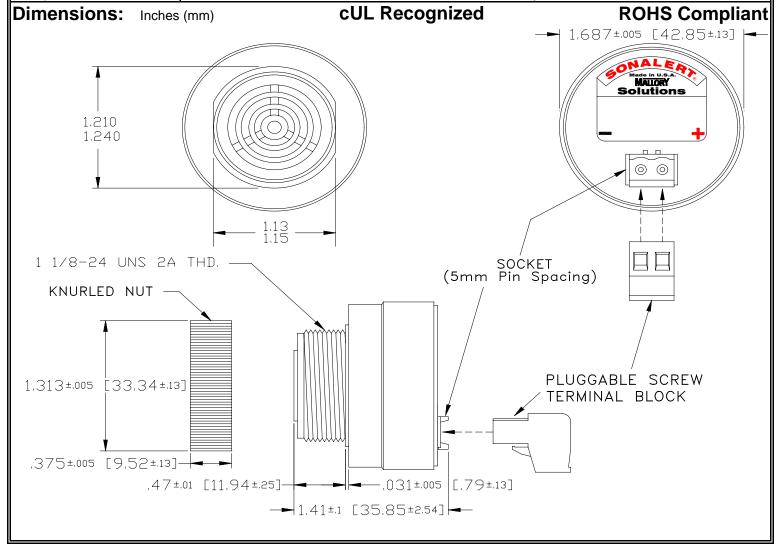

## MALLORY Mallory Sonalert Products,Inc. | Part #: SCE028SA3DP3B | Sales Outline Drawing | Revision: B

## Specifications:

| Sound Level Category  | Soft                                                                                       |
|-----------------------|--------------------------------------------------------------------------------------------|
| Mode of Operation     | Slow Double Pulse @ 0.5 PPS                                                                |
| Voltage Rating        | 16 to 28 VAC                                                                               |
| Frequency             | 2900 ± 500 Hz                                                                              |
| Loudness @ 2 FT       | 65 to 75 dB(A) Typ.                                                                        |
| Current Draw          | 40mA MAX                                                                                   |
| Housing Material      | 6/6 Nylon, Color: Black                                                                    |
| Storage Temperature   | -40°to +85°C                                                                               |
| Operating Temperature | -40°to +85°C                                                                               |
| Panel Mounting        | Recommended hole size is 1.25"(31.75mm). Thread front will fit standard 30mm(1.181") hole. |
| Knurled Nut           | Used to attach part to panel. The max recommended torque is 10 in-lbs.                     |
| Weight (Typical)      | 1.6 oz (45g)                                                                               |
| NEMA 3R,4X, & 12      | Approved with use of ACC03.                                                                |
| cUL Recognition       | cUL Recognized                                                                             |
| Options               | Please contact factory.                                                                    |