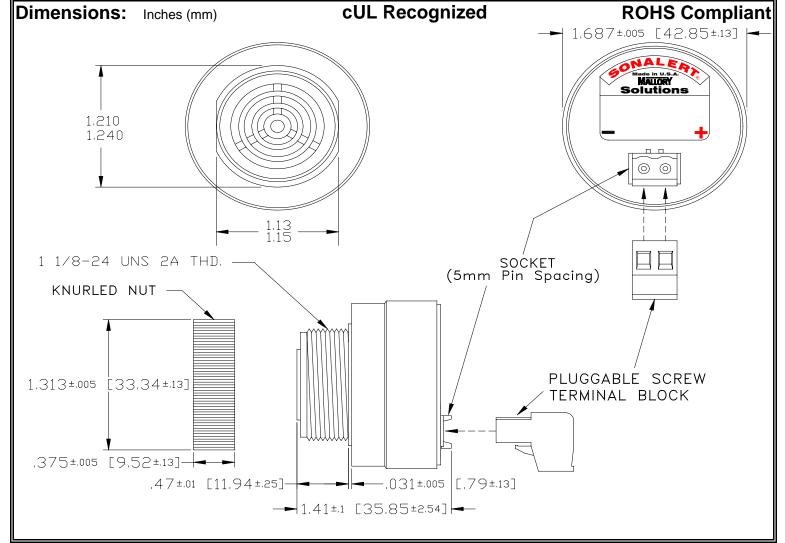

## MALLORY Mallory Sonalert Products,Inc. | Part #: SCE028SA3DT8B | Revision: A

Specifications:

| Sound Level Category  | Soft                                                                                       |
|-----------------------|--------------------------------------------------------------------------------------------|
| Mode of Operation     | Dual Tone 3.0 - 2.9 kHz                                                                    |
| Voltage Rating        | 16 to 28 VAC                                                                               |
| Frequency             | 2900 ± 500 Hz                                                                              |
| Loudness @ 2 FT       | 65 to 75 dB(A) Typ.                                                                        |
| Current Draw          | 40mA MAX                                                                                   |
| Housing Material      | 6/6 Nylon, Color: Black                                                                    |
| Storage Temperature   | -40°to +85°C                                                                               |
| Operating Temperature | -40°to +85°C                                                                               |
| Panel Mounting        | Recommended hole size is 1.25"(31.75mm). Thread front will fit standard 30mm(1.181") hole. |
| Knurled Nut           | Used to attach part to panel. The max recommended torque is 10 in-lbs.                     |
| Weight (Typical)      | 1.6 oz (45g)                                                                               |
| NEMA 3R,4X, & 12      | Approved with use of ACC03.                                                                |
| cUL Recognition       | cUL Recognized                                                                             |
| Options               | Please contact factory.                                                                    |
|                       |                                                                                            |