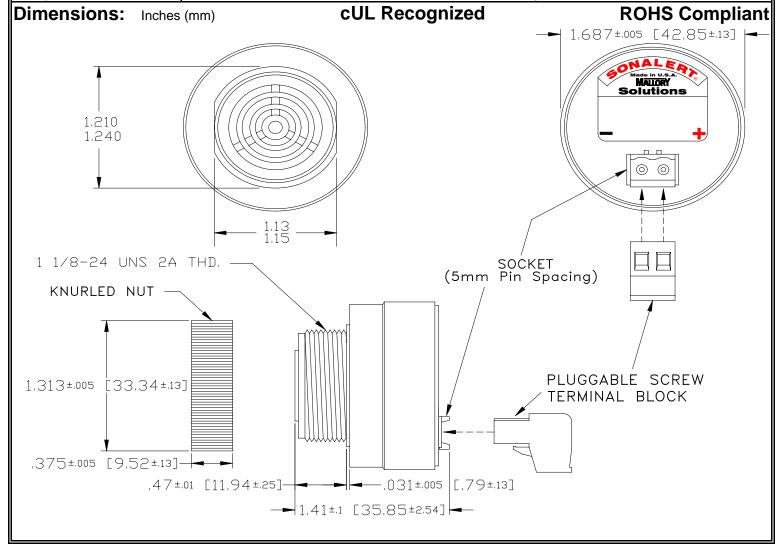

## MALLORY Mallory Sonalert Products, Inc. | Part #: SCE028SD2CT1B Sales Outline Drawing | Revision: A

## Specifications:

| -                     |                                                                                            |
|-----------------------|--------------------------------------------------------------------------------------------|
| Sound Level Category  | Soft                                                                                       |
| Mode of Operation     | Continuous                                                                                 |
| Voltage Rating        | 16 to 28 VDC                                                                               |
| Frequency             | 2000 ± 500 Hz                                                                              |
| Loudness @ 2 FT       | 65 to 75 dB(A) Typ.                                                                        |
| Current Draw          | 40mA MAX                                                                                   |
| Housing Material      | 6/6 Nylon, Color: Black                                                                    |
| Storage Temperature   | -40°to +85°C                                                                               |
| Operating Temperature | -40°to +85°C                                                                               |
| Panel Mounting        | Recommended hole size is 1.25"(31.75mm). Thread front will fit standard 30mm(1.181") hole. |
| Knurled Nut           | Used to attach part to panel. The max recommended torque is 10 in-lbs.                     |
| Weight (Typical)      | 1.6 oz (45g)                                                                               |
| NEMA 3R,4X, & 12      | Approved with use of ACC03.                                                                |
| cUL Recognition       | cUL Recognized                                                                             |
| Options               | Please contact factory.                                                                    |