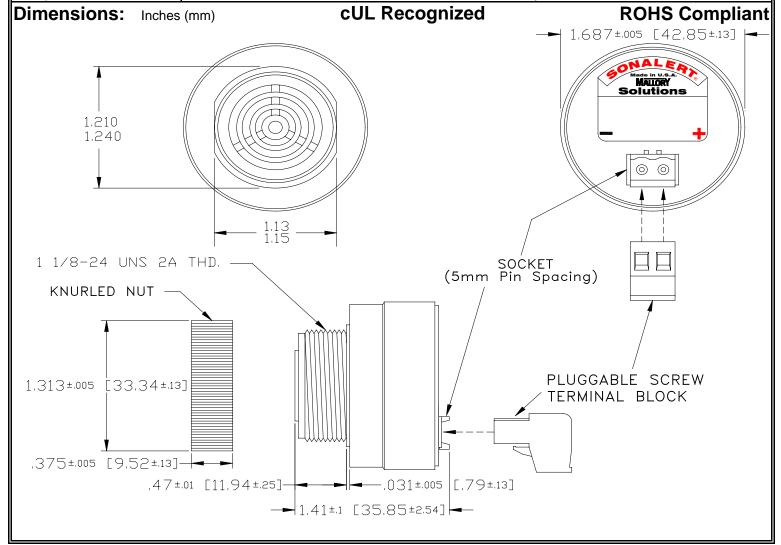

## MALLORY Mallory Sonalert Products,Inc. | Part #: Sales Outline Drawing | Revision:

Part #: SCE028SD2DP2B

Specifications:

| - p                   |                                                                                            |
|-----------------------|--------------------------------------------------------------------------------------------|
| Sound Level Category  | Soft                                                                                       |
| Mode of Operation     | Fast Double Pulse @ 2 PPS                                                                  |
| Voltage Rating        | 16 to 28 VDC                                                                               |
| Frequency             | 2000 ± 500 Hz                                                                              |
| Loudness @ 2 FT       | 65 to 75 dB(A) Typ.                                                                        |
| Current Draw          | 40mA MAX                                                                                   |
| Housing Material      | 6/6 Nylon, Color: Black                                                                    |
| Storage Temperature   | -40°to +85°C                                                                               |
| Operating Temperature | -40°to +85°C                                                                               |
| Panel Mounting        | Recommended hole size is 1.25"(31.75mm). Thread front will fit standard 30mm(1.181") hole. |
| Knurled Nut           | Used to attach part to panel. The max recommended torque is 10 in-lbs.                     |
| Weight (Typical)      | 1.6 oz (45g)                                                                               |
| NEMA 3R,4X, & 12      | Approved with use of ACC03.                                                                |
| cUL Recognition       | cUL Recognized                                                                             |
| Options               | Please contact factory.                                                                    |