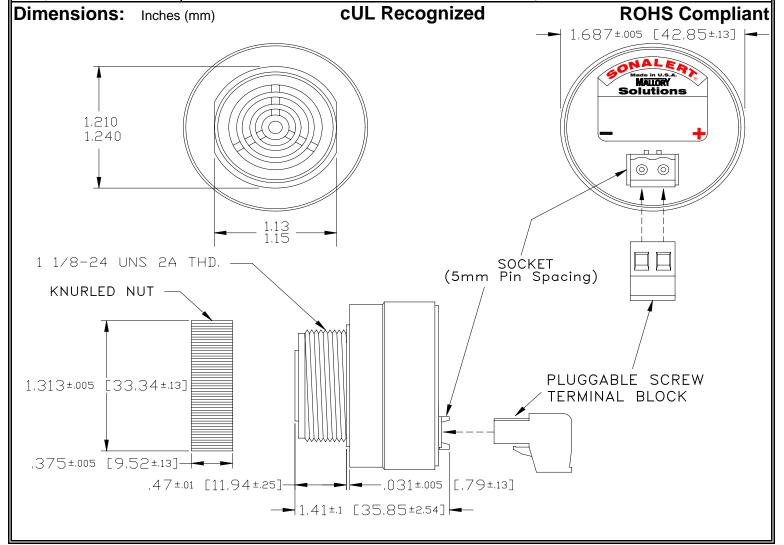

## MALLORY Mallory Sonalert Products,Inc. | Part #: SCE028SD2SP1B | Sales Outline Drawing | Revision: A

## Specifications:

| -                     |                                                                                            |
|-----------------------|--------------------------------------------------------------------------------------------|
| Sound Level Category  | Soft                                                                                       |
| Mode of Operation     | Slow Pulse @ 1 PPS                                                                         |
| Voltage Rating        | 16 to 28 VDC                                                                               |
| Frequency             | 2000 ± 500 Hz                                                                              |
| Loudness @ 2 FT       | 65 to 75 dB(A) Typ.                                                                        |
| Current Draw          | 40mA MAX                                                                                   |
| Housing Material      | 6/6 Nylon, Color: Black                                                                    |
| Storage Temperature   | -40°to +85°C                                                                               |
| Operating Temperature | -40°to +85°C                                                                               |
| Panel Mounting        | Recommended hole size is 1.25"(31.75mm). Thread front will fit standard 30mm(1.181") hole. |
| Knurled Nut           | Used to attach part to panel. The max recommended torque is 10 in-lbs.                     |
| Weight (Typical)      | 1.6 oz (45g)                                                                               |
| NEMA 3R,4X, & 12      | Approved with use of ACC03.                                                                |
| cUL Recognition       | cUL Recognized                                                                             |
| Options               | Please contact factory.                                                                    |