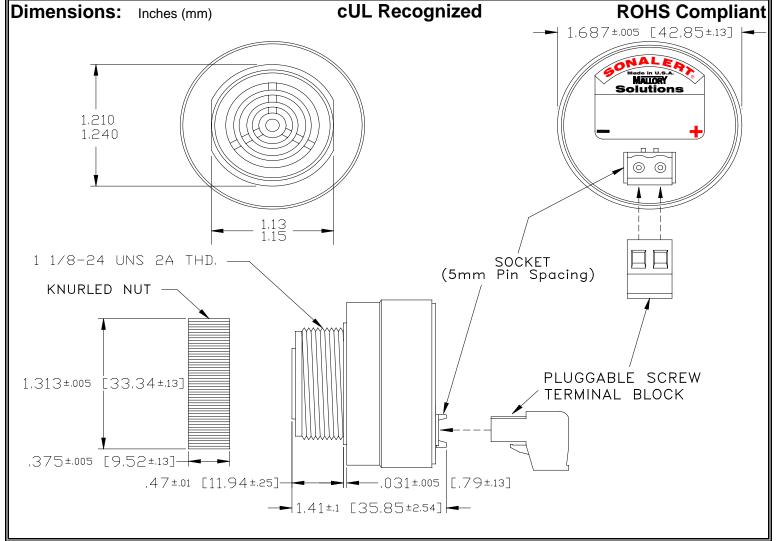

## MALLORY Mallory Sonalert Products,Inc. | Part #: SCE028SD3CK1B | Sales Outline Drawing | Revision: B

## Specifications:

| Sound Level Category  | Soft                                                                                       |
|-----------------------|--------------------------------------------------------------------------------------------|
| Mode of Operation     | Click Pulse @ 1 PPS                                                                        |
| Voltage Rating        | 16 to 28 VDC                                                                               |
| Frequency             | 2900 ± 500 Hz                                                                              |
| Loudness @ 2 FT       | 65 to 75 dB(A) Typ.                                                                        |
| Current Draw          | 40mA MAX                                                                                   |
| Housing Material      | 6/6 Nylon, Color: Black                                                                    |
| Storage Temperature   | -40°to +85°C                                                                               |
| Operating Temperature | -40°to +85°C                                                                               |
| Panel Mounting        | Recommended hole size is 1.25"(31.75mm). Thread front will fit standard 30mm(1.181") hole. |
| Knurled Nut           | Used to attach part to panel. The max recommended torque is 10 in-lbs.                     |
| Weight (Typical)      | 1.6 oz (45g)                                                                               |
| NEMA 3R,4X, & 12      | Approved with use of ACC03.                                                                |
| cUL Recognition       | cUL Recognized                                                                             |
| Options               | Please contact factory.                                                                    |
|                       |                                                                                            |