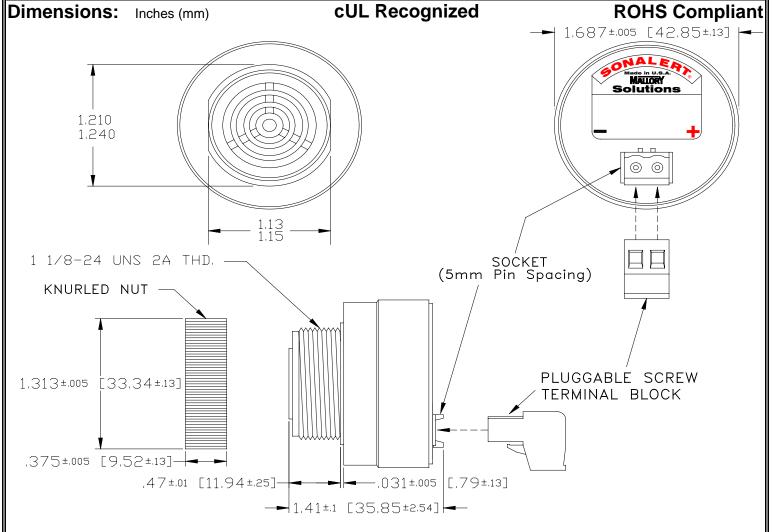

## MALLORY Mallory Sonalert Products, Inc. Part #: Revision: **Sales Outline Drawing**

SCE028SD3DP2B

## Specifications:

| Sound Level Category  | Soft                                                                                       |
|-----------------------|--------------------------------------------------------------------------------------------|
| Mode of Operation     | Fast Double Pulse @ 2 PPS                                                                  |
| Voltage Rating        | 16 to 28 VDC                                                                               |
| Frequency             | 2900 ± 500 Hz                                                                              |
| Loudness @ 2 FT       | 65 to 75 dB(A) Typ.                                                                        |
| Current Draw          | 40mA MAX                                                                                   |
| Housing Material      | 6/6 Nylon, Color: Black                                                                    |
| Storage Temperature   | -40°to +85°C                                                                               |
| Operating Temperature | -40°to +85°C                                                                               |
| Panel Mounting        | Recommended hole size is 1.25"(31.75mm). Thread front will fit standard 30mm(1.181") hole. |
| Knurled Nut           | Used to attach part to panel. The max recommended torque is 10 in-lbs.                     |
| Weight (Typical)      | 1.6 oz (45g)                                                                               |
| NEMA 3R,4X, & 12      | Approved with use of ACC03.                                                                |
| cUL Recognition       | cUL Recognized                                                                             |
| Options               | Please contact factory.                                                                    |
| -                     |                                                                                            |