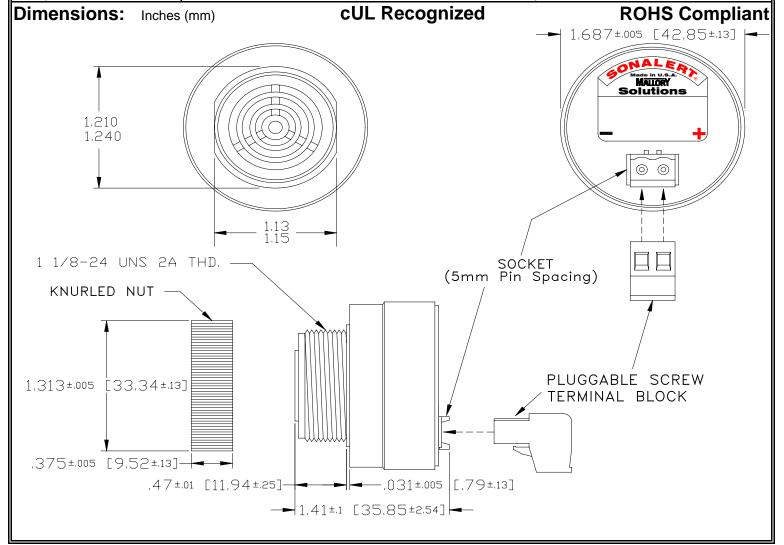

## MALLORY Mallory Sonalert Products,Inc. | Part #: SCE028SD3DP3B | Sales Outline Drawing | Revision: B

## Specifications:

| Sound Level Category  | Soft                                                                                       |
|-----------------------|--------------------------------------------------------------------------------------------|
| Mode of Operation     | Slow Double Pulse @ 0.5 PPS                                                                |
| Voltage Rating        | 16 to 28 VDC                                                                               |
| Frequency             | 2900 ± 500 Hz                                                                              |
| Loudness @ 2 FT       | 65 to 75 dB(A) Typ.                                                                        |
| Current Draw          | 40mA MAX                                                                                   |
| Housing Material      | 6/6 Nylon, Color: Black                                                                    |
| Storage Temperature   | -40°to +85°C                                                                               |
| Operating Temperature | -40°to +85°C                                                                               |
| Panel Mounting        | Recommended hole size is 1.25"(31.75mm). Thread front will fit standard 30mm(1.181") hole. |
| Knurled Nut           | Used to attach part to panel. The max recommended torque is 10 in-lbs.                     |
| Weight (Typical)      | 1.6 oz (45g)                                                                               |
| NEMA 3R,4X, & 12      | Approved with use of ACC03.                                                                |
| cUL Recognition       | cUL Recognized                                                                             |
| Options               | Please contact factory.                                                                    |