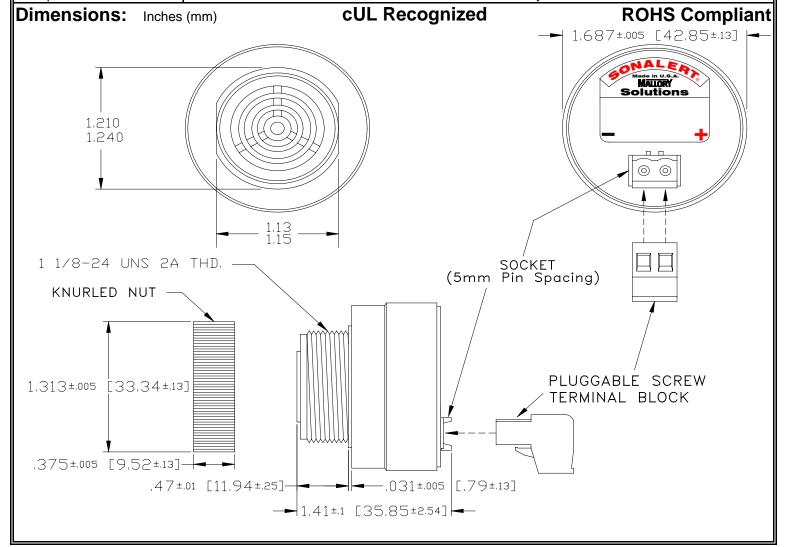

## MALLORY Mallory Sonalert Products,Inc. | Part #: SCE028SD3PS1B Sales Outline Drawing | Revision: B

## Specifications:

| Sound Level Category  | Soft                                                                                       |
|-----------------------|--------------------------------------------------------------------------------------------|
| Mode of Operation     | Short Beep @ 1 PPS, 10% Duty Cycle                                                         |
| Voltage Rating        | 16 to 28 VDC                                                                               |
| Frequency             | 2900 ± 500 Hz                                                                              |
| Loudness @ 2 FT       | 65 to 75 dB(A) Typ.                                                                        |
| Current Draw          | 40mA MAX                                                                                   |
| Housing Material      | 6/6 Nylon, Color: Black                                                                    |
| Storage Temperature   | -40°to +85°C                                                                               |
| Operating Temperature | -40°to +85°C                                                                               |
| Panel Mounting        | Recommended hole size is 1.25"(31.75mm). Thread front will fit standard 30mm(1.181") hole. |
| Knurled Nut           | Used to attach part to panel. The max recommended torque is 10 in-lbs.                     |
| Weight (Typical)      | 1.6 oz (45g)                                                                               |
| NEMA 3R,4X, & 12      | Approved with use of ACC03.                                                                |
| cUL Recognition       | cUL Recognized                                                                             |
| Options               | Please contact factory.                                                                    |