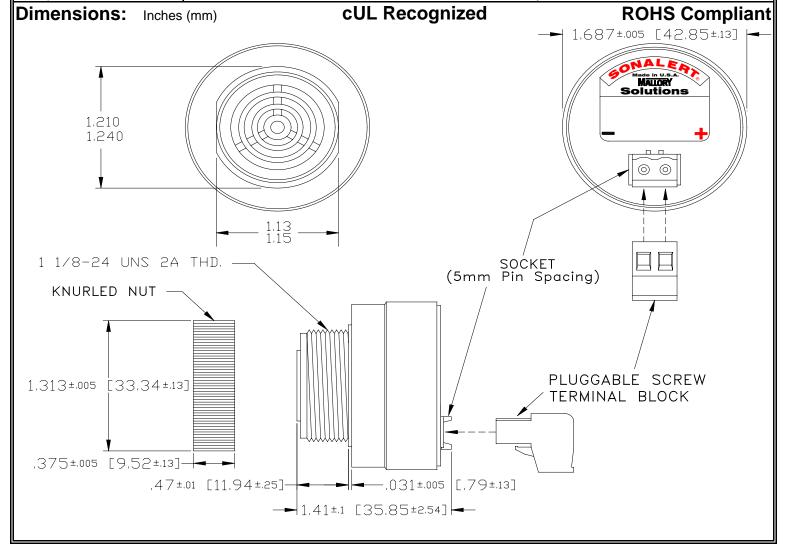

## Specifications:

| Sound Level Category  | Soft                                                                                       |
|-----------------------|--------------------------------------------------------------------------------------------|
| Mode of Operation     | Fast Speed Up @ 0.5 -8 PPS in 30 Seconds                                                   |
| Voltage Rating        | 16 to 28 VDC                                                                               |
| Frequency             | 2900 ± 500 Hz                                                                              |
| Loudness @ 2 FT       | 65 to 75 dB(A) Typ.                                                                        |
| Current Draw          | 40mA MAX                                                                                   |
| Housing Material      | 6/6 Nylon, Color: Black                                                                    |
| Storage Temperature   | -40°to +85°C                                                                               |
| Operating Temperature | -40°to +85°C                                                                               |
| Panel Mounting        | Recommended hole size is 1.25"(31.75mm). Thread front will fit standard 30mm(1.181") hole. |
| Knurled Nut           | Used to attach part to panel. The max recommended torque is 10 in-lbs.                     |
| Weight (Typical)      | 1.6 oz (45g)                                                                               |
| NEMA 3R,4X, & 12      | Approved with use of ACC03.                                                                |
| cUL Recognition       | cUL Recognized                                                                             |
| Options               | Please contact factory.                                                                    |