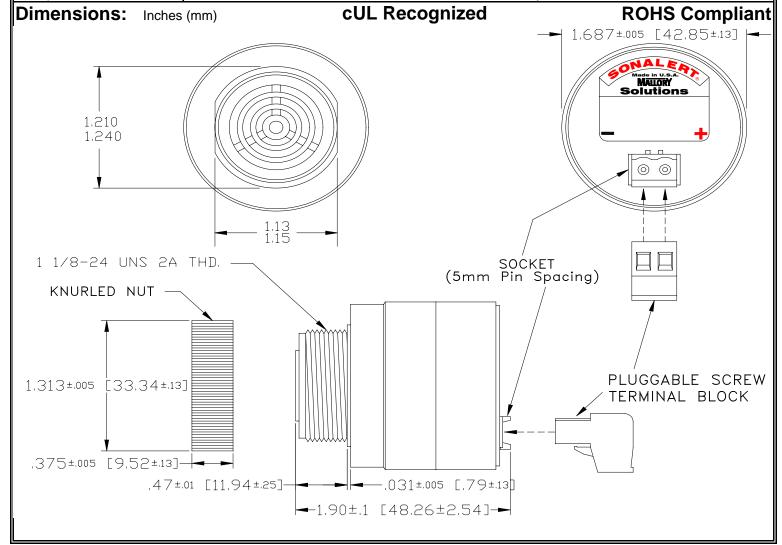

## MALLORY Mallory Sonalert Products,Inc. | Part #: SCE028XA2DP2B | Sales Outline Drawing | Revision: A

## Specifications:

| Sound Level Category  | Extra Loud                                                                                 |
|-----------------------|--------------------------------------------------------------------------------------------|
| Mode of Operation     | Fast Double Pulse @ 2 PPS                                                                  |
| Voltage Rating        | 16 to 28 VAC                                                                               |
| Frequency             | 2000 ± 500 Hz                                                                              |
| Loudness @ 2 FT       | 95 to 105 dB(A) Typ.                                                                       |
| Current Draw          | 40mA MAX                                                                                   |
| Housing Material      | 6/6 Nylon, Color: Black                                                                    |
| Storage Temperature   | -40° to +85° C                                                                             |
| Operating Temperature | -40°to +85°C                                                                               |
| Panel Mounting        | Recommended hole size is 1.25"(31.75mm). Thread front will fit standard 30mm(1.181") hole. |
| Knurled Nut           | Used to attach part to panel. The max recommended torque is 10 in-lbs.                     |
| Weight (Typical)      | 2.1 oz (60g)                                                                               |
| NEMA 3R,4X, & 12      | Approved with use of ACC03.                                                                |
| cUL Recognition       | cUL Recognized                                                                             |
| Options               | Please contact factory.                                                                    |