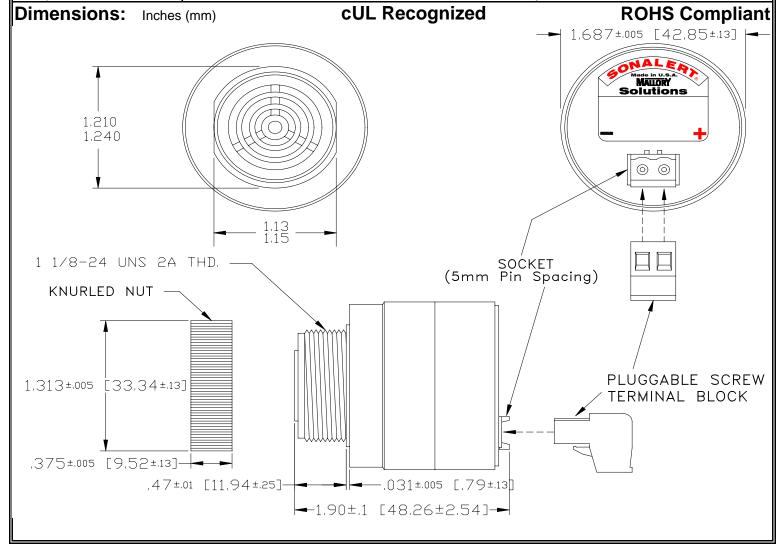

## MALLORY Mallory Sonalert Products,Inc. | Part #: SCE028XA2SP1B Sales Outline Drawing | Revision: A

## Specifications:

| -                     |                                                                                            |
|-----------------------|--------------------------------------------------------------------------------------------|
| Sound Level Category  | Extra Loud                                                                                 |
| Mode of Operation     | Slow Pulse @ 1 PPS                                                                         |
| Voltage Rating        | 16 to 28 VAC                                                                               |
| Frequency             | 2000 ± 500 Hz                                                                              |
| Loudness @ 2 FT       | 95 to 105 dB(A) Typ.                                                                       |
| Current Draw          | 40mA MAX                                                                                   |
| Housing Material      | 6/6 Nylon, Color: Black                                                                    |
| Storage Temperature   | -40°to +85°C                                                                               |
| Operating Temperature | -40°to +85°C                                                                               |
| Panel Mounting        | Recommended hole size is 1.25"(31.75mm). Thread front will fit standard 30mm(1.181") hole. |
| Knurled Nut           | Used to attach part to panel. The max recommended torque is 10 in-lbs.                     |
| Weight (Typical)      | 2.1 oz (60g)                                                                               |
| NEMA 3R,4X, & 12      | Approved with use of ACC03.                                                                |
| cUL Recognition       | cUL Recognized                                                                             |
| Options               | Please contact factory.                                                                    |