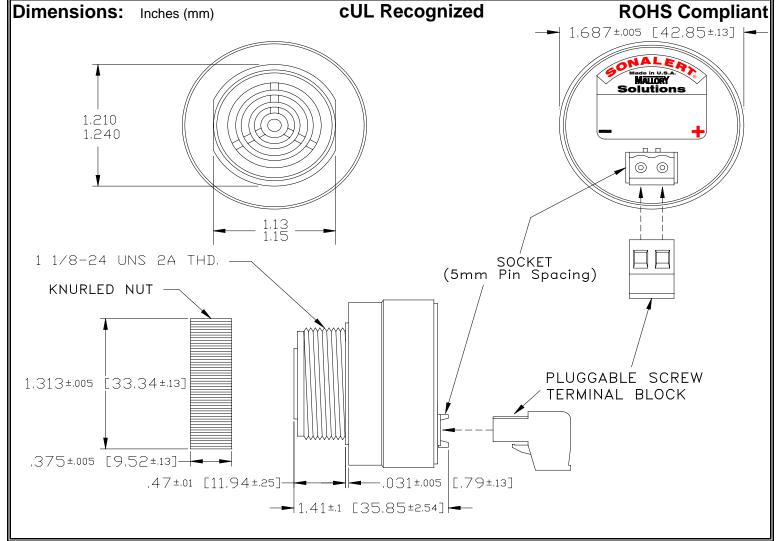

## MALLORY Mallory Sonalert Products,Inc. | Part #: SC | Sales Outline Drawing | Revision:

Part #: SCE028XA3DP3B

| Spec | ifica | tions: |
|------|-------|--------|
|------|-------|--------|

| opoonioanono.         |                                                                                            |  |
|-----------------------|--------------------------------------------------------------------------------------------|--|
| Sound Level Category  | Extra Loud                                                                                 |  |
| Mode of Operation     | Slow Double Beep @ 0.5 PPS                                                                 |  |
| Voltage Rating        | 16 to 28 VAC                                                                               |  |
| Frequency             | 2900 ± 500 Hz                                                                              |  |
| Loudness @ 2 FT       | 95 to 105 dB(A) Typ.                                                                       |  |
| Current Draw          | 40mA MAX                                                                                   |  |
| Housing Material      | 6/6 Nylon, Color: Black                                                                    |  |
| Storage Temperature   | -40°to +85°C                                                                               |  |
| Operating Temperature | -40°to +85°C                                                                               |  |
| Panel Mounting        | Recommended hole size is 1.25"(31.75mm). Thread front will fit standard 30mm(1.181") hole. |  |
| Knurled Nut           | Used to attach part to panel. The max recommended torque is 10 in-lbs.                     |  |
| Weight (Typical)      | 1.6 oz (45g)                                                                               |  |
| NEMA 3R,4X, & 12      | Approved with use of ACC03.                                                                |  |
| cUL Recognition       | cUL Recognized                                                                             |  |
| Options               | Please contact factory.                                                                    |  |
|                       |                                                                                            |  |