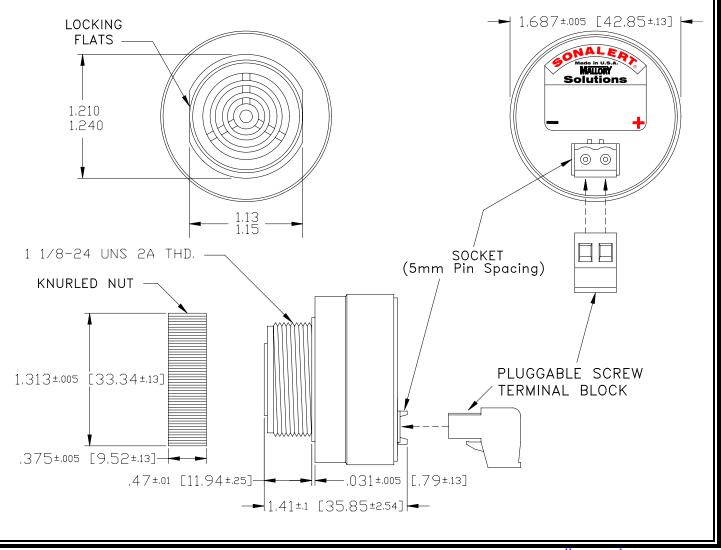

## Mallory Sonalert Products Inc. Sales Outline Drawing

Part # SCE028XA3MP1B

Revision

A

**Specifications:** 

| <b>Sound Level Category</b>  | Extra Loud                                                            |
|------------------------------|-----------------------------------------------------------------------|
| Mode of Operation            | Medium Pulse Rate (5pps)                                              |
| Voltage Rating               | 16 to 28 VAC/DC                                                       |
| Frequency                    | 2900 Hz ±500 Hz                                                       |
| Loudness @ 2 FT              | 95 to 105 dB(A) typ.                                                  |
| <b>Current Draw</b>          | 40 mA Max                                                             |
| Housing Material             | Nylon 6/6 (Color: Black)                                              |
| Storage Temperature          | -40°C to +85°C                                                        |
| <b>Operating Temperature</b> | -30°C to +65°C                                                        |
| Panel Mounting               | Recommended hole size is 1.25in (31.75mm). Threaded front will fit    |
|                              | standard 30mm (1.181in) hole.                                         |
| Knurled Nut                  | Used to attach part to panel. The max recommended torque is 10 in-lbs |
| Weight (Typical)             | 1.5 oz (43 g)                                                         |
| NEMA 3R, 4X, & 12            | Approved with use of ACC03.                                           |
| Options                      | For other options contact factory                                     |

**Dimensions:** Inches (mm)

**RoHS Compliant** 