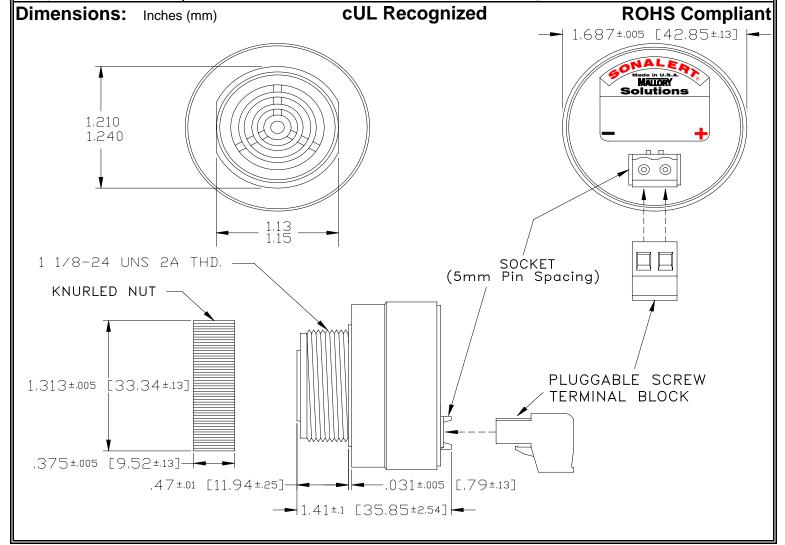

## MALLORY Mallory Sonalert Products,Inc. | Part #: SCE028XA3SU1B Sales Outline Drawing | Revision: B

## Specifications:

| Sound Level Category  | Extra Loud                                                                                 |
|-----------------------|--------------------------------------------------------------------------------------------|
| Mode of Operation     | Slow Speed Up @ 0.5 -8 PPS in 60 Seconds                                                   |
| Voltage Rating        | 16 to 28 VAC                                                                               |
| Frequency             | 2900 ± 500 Hz                                                                              |
| Loudness @ 2 FT       | 95 to 105 dB(A) Typ.                                                                       |
| Current Draw          | 40mA MAX                                                                                   |
| Housing Material      | 6/6 Nylon, Color: Black                                                                    |
| Storage Temperature   | -40°to +85°C                                                                               |
| Operating Temperature | -40°to +85°C                                                                               |
| Panel Mounting        | Recommended hole size is 1.25"(31.75mm). Thread front will fit standard 30mm(1.181") hole. |
| Knurled Nut           | Used to attach part to panel. The max recommended torque is 10 in-lbs.                     |
| Weight (Typical)      | 1.6 oz (45g)                                                                               |
| NEMA 3R,4X, & 12      | Approved with use of ACC03.                                                                |
| cUL Recognition       | cUL Recognized                                                                             |
| Options               | Please contact factory.                                                                    |