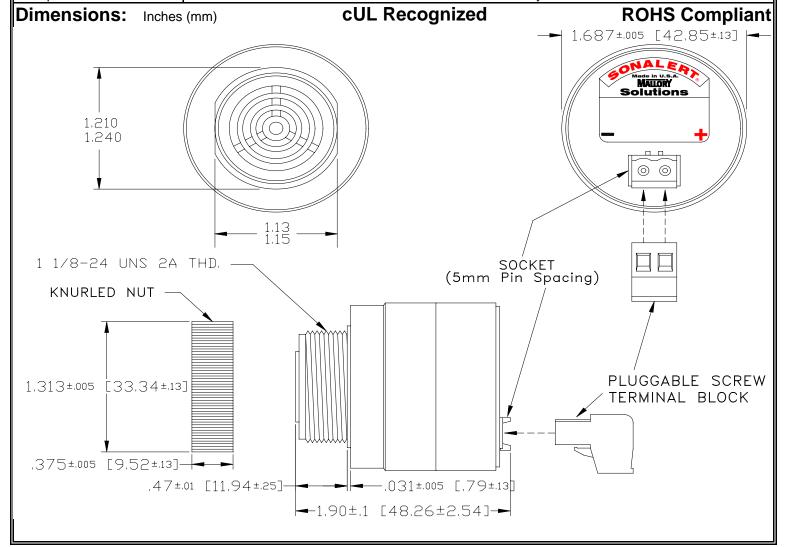

## MALLORY Mallory Sonalert Products,Inc. | Part #: SCE028XD2DP2B | Sales Outline Drawing | Revision: A

## Specifications:

| Sound Level Category  | Extra Loud                                                                                 |
|-----------------------|--------------------------------------------------------------------------------------------|
| Mode of Operation     | Fast Double Pulse @ 2 PPS                                                                  |
| Voltage Rating        | 16 to 28 VDC                                                                               |
| Frequency             | 2000 ± 500 Hz                                                                              |
| Loudness @ 2 FT       | 95 to 105 dB(A) Typ.                                                                       |
| Current Draw          | 40mA MAX                                                                                   |
| Housing Material      | 6/6 Nylon, Color: Black                                                                    |
| Storage Temperature   | -40°to +85°C                                                                               |
| Operating Temperature | -40°to +85°C                                                                               |
| Panel Mounting        | Recommended hole size is 1.25"(31.75mm). Thread front will fit standard 30mm(1.181") hole. |
| Knurled Nut           | Used to attach part to panel. The max recommended torque is 10 in-lbs.                     |
| Weight (Typical)      | 2.1 oz (60g)                                                                               |
| NEMA 3R,4X, & 12      | Approved with use of ACC03.                                                                |
| cUL Recognition       | cUL Recognized                                                                             |
| Options               | Please contact factory.                                                                    |