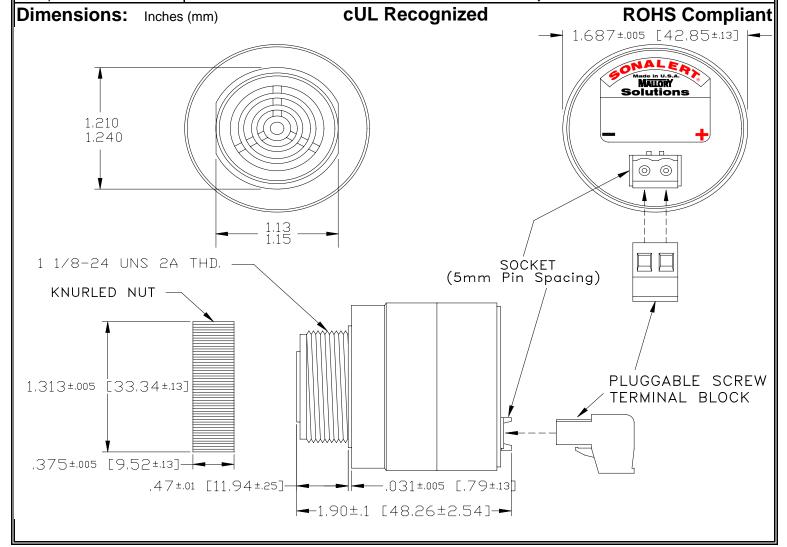

## MALLORY Mallory Sonalert Products,Inc. | Part #: SCE028XD2DP3B | Sales Outline Drawing | Revision: A

## Specifications:

| Sound Level Category  | Extra Loud                                                                                 |
|-----------------------|--------------------------------------------------------------------------------------------|
| Mode of Operation     | Slow Double Pulse @ 0.5 PPS                                                                |
| Voltage Rating        | 16 to 28 VDC                                                                               |
| Frequency             | 2000 ± 500 Hz                                                                              |
| Loudness @ 2 FT       | 95 to 105 dB(A) Typ.                                                                       |
| Current Draw          | 40mA MAX                                                                                   |
| Housing Material      | 6/6 Nylon, Color: Black                                                                    |
| Storage Temperature   | -40°to +85°C                                                                               |
| Operating Temperature | -40°to +85°C                                                                               |
| Panel Mounting        | Recommended hole size is 1.25"(31.75mm). Thread front will fit standard 30mm(1.181") hole. |
| Knurled Nut           | Used to attach part to panel. The max recommended torque is 10 in-lbs.                     |
| Weight (Typical)      | 2.1 oz (60g)                                                                               |
| NEMA 3R,4X, & 12      | Approved with use of ACC03.                                                                |
| cUL Recognition       | cUL Recognized                                                                             |
| Options               | Please contact factory.                                                                    |