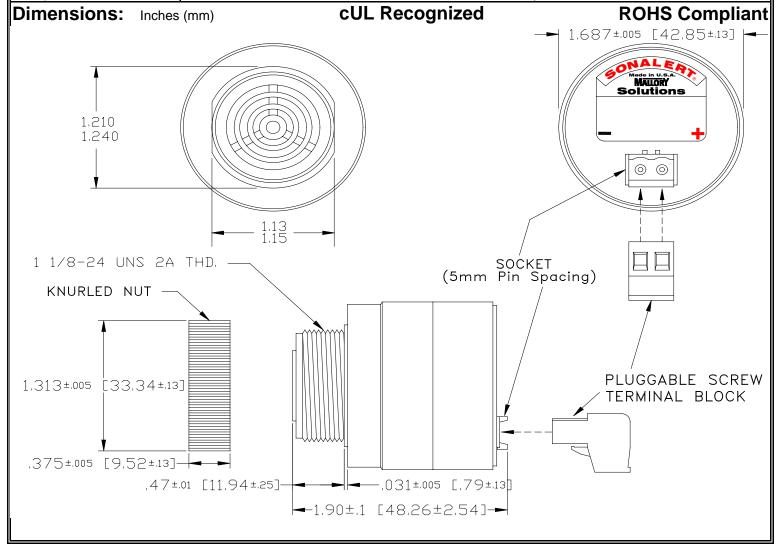

## MALLORY Mallory Sonalert Products,Inc. | Part #: SCE028XD2MP1B Sales Outline Drawing | Revision: B

## Specifications:

| - p                   |                                                                                            |
|-----------------------|--------------------------------------------------------------------------------------------|
| Sound Level Category  | Extra Loud                                                                                 |
| Mode of Operation     | Medium Pulse @ 5 PPS                                                                       |
| Voltage Rating        | 16 to 28 VDC                                                                               |
| Frequency             | 2000 ± 500 Hz                                                                              |
| Loudness @ 2 FT       | 95 to 105 dB(A) Typ.                                                                       |
| Current Draw          | 40mA MAX                                                                                   |
| Housing Material      | 6/6 Nylon, Color: Black                                                                    |
| Storage Temperature   | -40°to +85°C                                                                               |
| Operating Temperature | -40°to +85°C                                                                               |
| Panel Mounting        | Recommended hole size is 1.25"(31.75mm). Thread front will fit standard 30mm(1.181") hole. |
| Knurled Nut           | Used to attach part to panel. The max recommended torque is 10 in-lbs.                     |
| Weight (Typical)      | 2.1 oz (60g)                                                                               |
| NEMA 3R,4X, & 12      | Approved with use of ACC03.                                                                |
| cUL Recognition       | cUL Recognized                                                                             |
| Options               | Please contact factory.                                                                    |