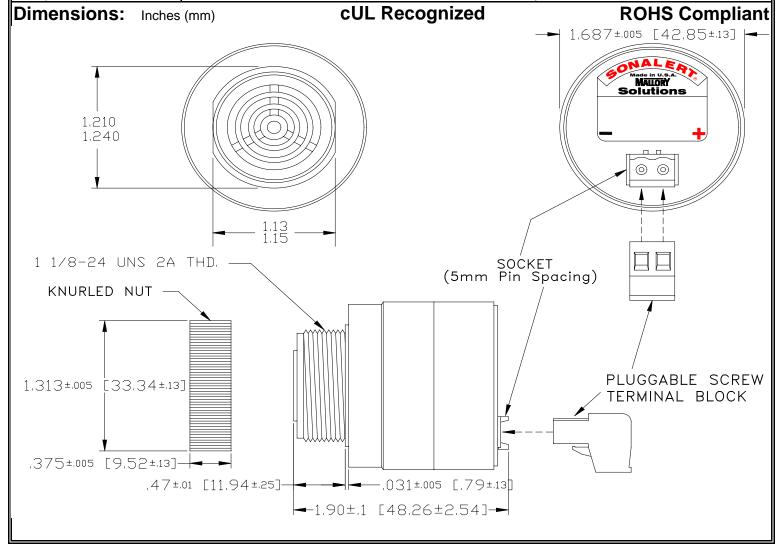

## MALLORY Mallory Sonalert Products,Inc. | Part #: SCE028XD2SP1B | Sales Outline Drawing | Revision: A

## Specifications:

| Sound Level Category  | Extra Loud                                                                                 |
|-----------------------|--------------------------------------------------------------------------------------------|
| Mode of Operation     | Slow Pulse @ 1 PPS                                                                         |
| Voltage Rating        | 16 to 28 VDC                                                                               |
| Frequency             | 2000 ± 500 Hz                                                                              |
| Loudness @ 2 FT       | 95 to 105 dB(A) Typ.                                                                       |
| Current Draw          | 40mA MAX                                                                                   |
| Housing Material      | 6/6 Nylon, Color: Black                                                                    |
| Storage Temperature   | -40°to +85°C                                                                               |
| Operating Temperature | -40°to +85°C                                                                               |
| Panel Mounting        | Recommended hole size is 1.25"(31.75mm). Thread front will fit standard 30mm(1.181") hole. |
| Knurled Nut           | Used to attach part to panel. The max recommended torque is 10 in-lbs.                     |
| Weight (Typical)      | 2.1 oz (60g)                                                                               |
| NEMA 3R,4X, & 12      | Approved with use of ACC03.                                                                |
| cUL Recognition       | cUL Recognized                                                                             |
| Options               | Please contact factory.                                                                    |