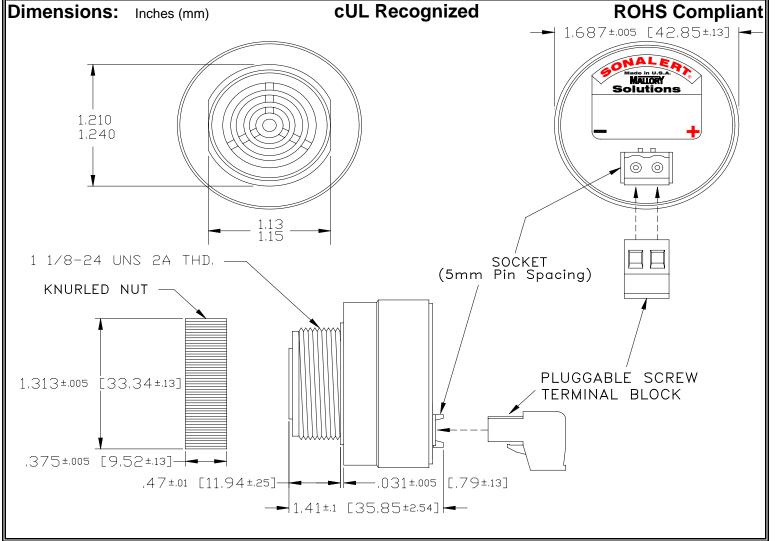

## MALLORY Mallory Sonalert Products, Inc. Part #: SCE048LA2MP1B Sales Outline Drawing Revision:

## Specifications:

| •                     |                                                                                            |
|-----------------------|--------------------------------------------------------------------------------------------|
| Sound Level Category  | Loud                                                                                       |
| Mode of Operation     | Medium Pulse @ 5 PPS                                                                       |
| Voltage Rating        | 28 to 48 VAC                                                                               |
| Frequency             | 2000 ± 500 Hz                                                                              |
| Loudness @ 2 FT       | 85 to 95 dB(A) Typ.                                                                        |
| Current Draw          | 40mA MAX                                                                                   |
| Housing Material      | 6/6 Nylon, Color: Black                                                                    |
| Storage Temperature   | -40°to +85°C                                                                               |
| Operating Temperature | -40°to +85°C                                                                               |
| Panel Mounting        | Recommended hole size is 1.25"(31.75mm). Thread front will fit standard 30mm(1.181") hole. |
| Knurled Nut           | Used to attach part to panel. The max recommended torque is 10 in-lbs.                     |
| Weight (Typical)      | 1.6 oz (45g)                                                                               |
| NEMA 3R,4X, & 12      | Approved with use of ACC03.                                                                |
| cUL Recognition       | Supply voltage shall employ Transient Voltage Surge Suppression.                           |
| Options               | Please contact factory.                                                                    |
|                       |                                                                                            |