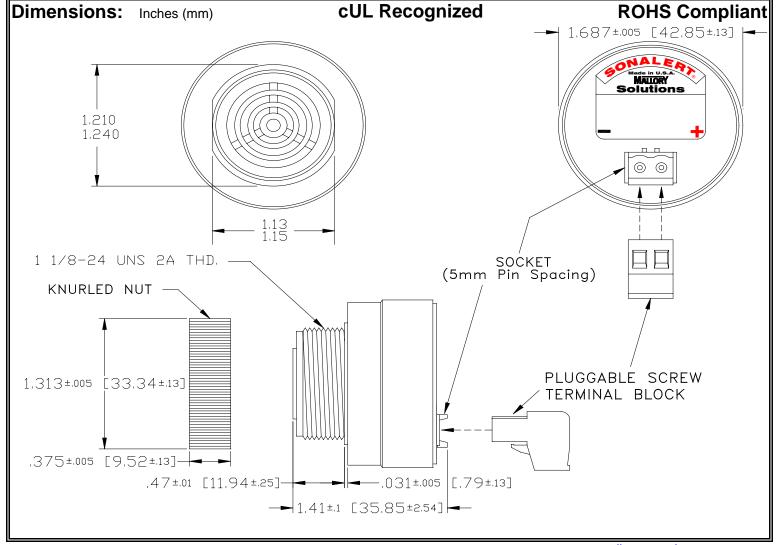

## MALLORY Mallory Sonalert Products,Inc. | Part #: SCE048LA3SU1B | Sales Outline Drawing | Revision: B

## Specifications:

| Sound Level Category  | Loud                                                                                       |
|-----------------------|--------------------------------------------------------------------------------------------|
| Mode of Operation     | Slow Speed Up @ 0.5 -8 PPS in 60 Seconds                                                   |
| Voltage Rating        | 28 to 48 VAC                                                                               |
| Frequency             | 2900 ± 500 Hz                                                                              |
| Loudness @ 2 FT       | 85 to 95 dB(A) Typ.                                                                        |
| Current Draw          | 40mA MAX                                                                                   |
| Housing Material      | 6/6 Nylon, Color: Black                                                                    |
| Storage Temperature   | -40°to +85°C                                                                               |
| Operating Temperature | -40°to +85°C                                                                               |
| Panel Mounting        | Recommended hole size is 1.25"(31.75mm). Thread front will fit standard 30mm(1.181") hole. |
| Knurled Nut           | Used to attach part to panel. The max recommended torque is 10 in-lbs.                     |
| Weight (Typical)      | 1.6 oz (45g)                                                                               |
| NEMA 3R,4X, & 12      | Approved with use of ACC03.                                                                |
| cUL Recognition       | Supply voltage shall employ Transient Voltage Surge Suppression.                           |
| Options               | Please contact factory.                                                                    |
|                       |                                                                                            |