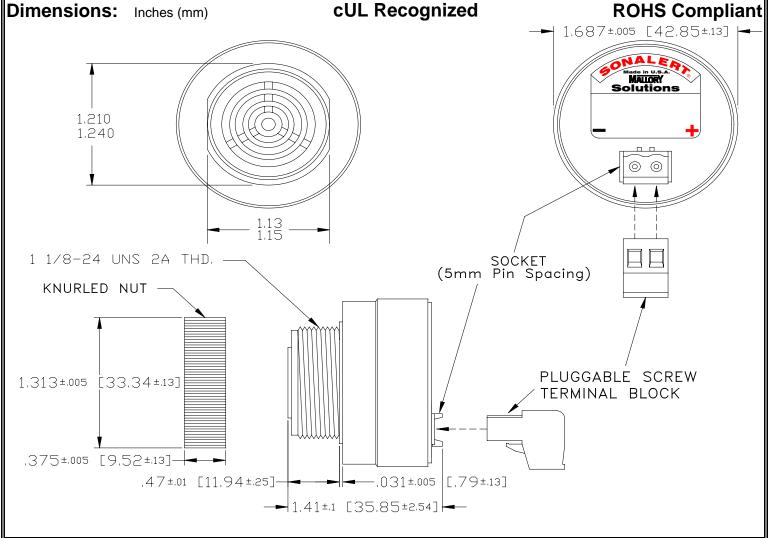

## MALLORY Mallory Sonalert Products,Inc. | Part #: SC | Sales Outline Drawing | Revision:

Part #: SCE048LD2DP2B

| Spec | ifica | tions: |
|------|-------|--------|
|------|-------|--------|

| -    -    -    -    -    -    - |                                                                                            |  |
|---------------------------------|--------------------------------------------------------------------------------------------|--|
| Sound Level Category            | Loud                                                                                       |  |
| Mode of Operation               | Fast Double Pulse @ 2 PPS                                                                  |  |
| Voltage Rating                  | 28 to 48 VDC                                                                               |  |
| Frequency                       | 2000 ± 500 Hz                                                                              |  |
| Loudness @ 2 FT                 | 85 to 95 dB(A) Typ.                                                                        |  |
| Current Draw                    | 40mA MAX                                                                                   |  |
| Housing Material                | 6/6 Nylon, Color: Black                                                                    |  |
| Storage Temperature             | -40°to +85°C                                                                               |  |
| Operating Temperature           | -40°to +85°C                                                                               |  |
| Panel Mounting                  | Recommended hole size is 1.25"(31.75mm). Thread front will fit standard 30mm(1.181") hole. |  |
| Knurled Nut                     | Used to attach part to panel. The max recommended torque is 10 in-lbs.                     |  |
| Weight (Typical)                | 1.6 oz (45g)                                                                               |  |
| NEMA 3R,4X, & 12                | Approved with use of ACC03.                                                                |  |
| cUL Recognition                 | Supply voltage shall employ Transient Voltage Surge Suppression.                           |  |
| Options                         | Please contact factory.                                                                    |  |
|                                 |                                                                                            |  |