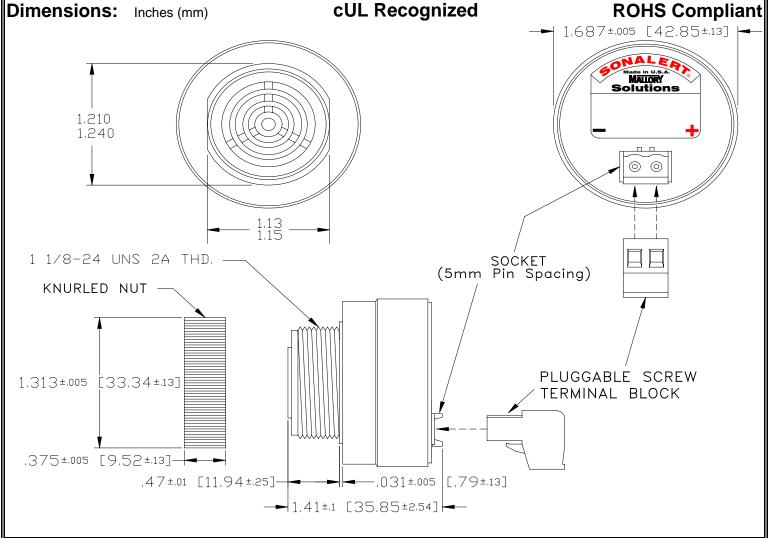

## MALLORY Mallory Sonalert Products,Inc. | Part #: SC | Sales Outline Drawing | Revision:

Part #: SCE048LD2DP3B

| Spec | ificati | ons: |
|------|---------|------|
|------|---------|------|

| Sound Level Category  | Loud                                                                                       |  |
|-----------------------|--------------------------------------------------------------------------------------------|--|
| Mode of Operation     | Slow Double Pulse @ 0.5 PPS                                                                |  |
| Voltage Rating        | 28 to 48 VDC                                                                               |  |
| Frequency             | 2000 ± 500 Hz                                                                              |  |
| Loudness @ 2 FT       | 85 to 95 dB(A) Typ.                                                                        |  |
| Current Draw          | 40mA MAX                                                                                   |  |
| Housing Material      | 6/6 Nylon, Color: Black                                                                    |  |
| Storage Temperature   | -40°to +85°C                                                                               |  |
| Operating Temperature | -40°to +85°C                                                                               |  |
| Panel Mounting        | Recommended hole size is 1.25"(31.75mm). Thread front will fit standard 30mm(1.181") hole. |  |
| Knurled Nut           | Used to attach part to panel. The max recommended torque is 10 in-lbs.                     |  |
| Weight (Typical)      | 1.6 oz (45g)                                                                               |  |
| NEMA 3R,4X, & 12      | Approved with use of ACC03.                                                                |  |
| cUL Recognition       | Supply voltage shall employ Transient Voltage Surge Suppression.                           |  |
| Options               | Please contact factory.                                                                    |  |
|                       |                                                                                            |  |