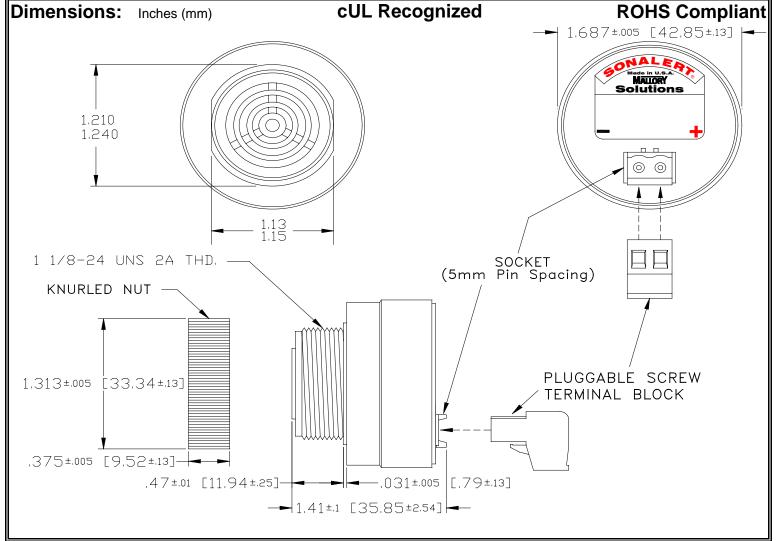

## MALLORY Mallory Sonalert Products,Inc. | Part #: SCE048LD2SP1B | Sales Outline Drawing | Revision: A

## Specifications:

| Sound Level Category  | Loud                                                                                       |
|-----------------------|--------------------------------------------------------------------------------------------|
| Mode of Operation     | Slow Pulse @ 1 PPS                                                                         |
| Voltage Rating        | 28 to 48 VDC                                                                               |
| Frequency             | 2000 ± 500 Hz                                                                              |
| Loudness @ 2 FT       | 85 to 95 dB(A) Typ.                                                                        |
| Current Draw          | 40mA MAX                                                                                   |
| Housing Material      | 6/6 Nylon, Color: Black                                                                    |
| Storage Temperature   | -40°to +85°C                                                                               |
| Operating Temperature | -40°to +85°C                                                                               |
| Panel Mounting        | Recommended hole size is 1.25"(31.75mm). Thread front will fit standard 30mm(1.181") hole. |
| Knurled Nut           | Used to attach part to panel. The max recommended torque is 10 in-lbs.                     |
| Weight (Typical)      | 1.6 oz (45g)                                                                               |
| NEMA 3R,4X, & 12      | Approved with use of ACC03.                                                                |
| cUL Recognition       | Supply voltage shall employ Transient Voltage Surge Suppression.                           |
| Options               | Please contact factory.                                                                    |
|                       |                                                                                            |