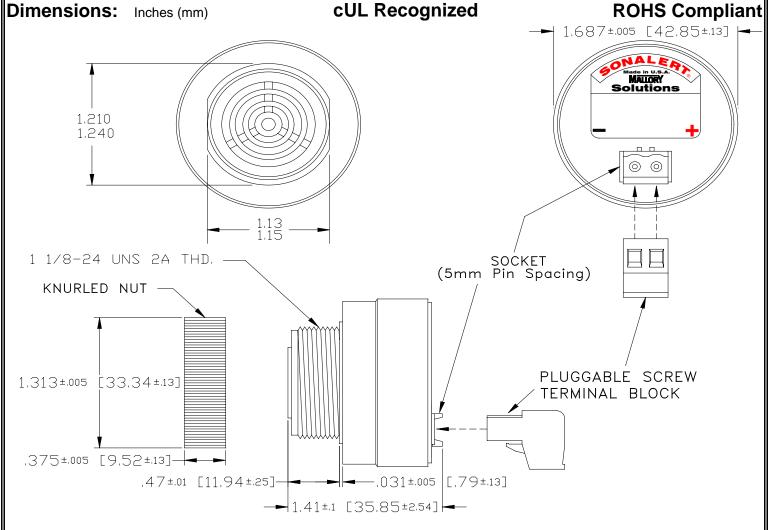

## MALLORY Mallory Sonalert Products,Inc. Part #: Revision:

Part #: SCE048LD3SR3B

evision.

## Specifications:

| Sound Level Category  | Loud                                                                                       |
|-----------------------|--------------------------------------------------------------------------------------------|
| Mode of Operation     | Siren Sweep 2.6 - 3.2 kHz @ 5 Sweeps per Sec.                                              |
| Voltage Rating        | 28 to 48 VDC                                                                               |
| Frequency             | 2900 ± 500 Hz                                                                              |
| Loudness @ 2 FT       | 85 to 95 dB(A) Typ.                                                                        |
| Current Draw          | 40mA MAX                                                                                   |
| Housing Material      | 6/6 Nylon, Color: Black                                                                    |
| Storage Temperature   | -40°to +85°C                                                                               |
| Operating Temperature | -40°to +85°C                                                                               |
| Panel Mounting        | Recommended hole size is 1.25"(31.75mm). Thread front will fit standard 30mm(1.181") hole. |
| Knurled Nut           | Used to attach part to panel. The max recommended torque is 10 in-lbs.                     |
| Weight (Typical)      | 1.6 oz (45g)                                                                               |
| NEMA 3R,4X, & 12      | Approved with use of ACC03.                                                                |
| cUL Recognition       | Supply voltage shall employ Transient Voltage Surge Suppression.                           |
| Options               | Please contact factory.                                                                    |
|                       |                                                                                            |