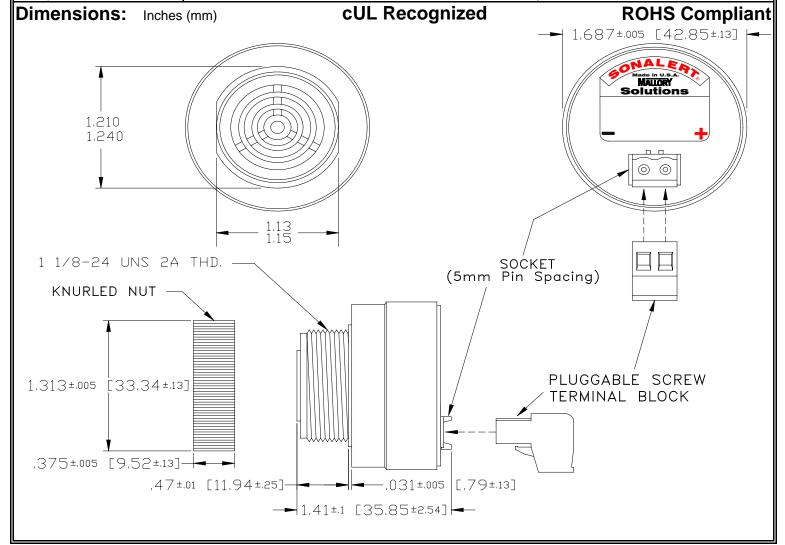

## MALLORY Mallory Sonalert Products,Inc. Part #: Sales Outline Drawing Revision:

Part #: SCE048MA3SR4B

Specifications:

| Sound Level Category  | Medium                                                                                     |
|-----------------------|--------------------------------------------------------------------------------------------|
| Mode of Operation     | Siren Sweep 2.6 - 3.2 kHz @ 2 Sweeps per Sec.                                              |
| Voltage Rating        | 28 to 48 VAC                                                                               |
| Frequency             | 2900 ± 500 Hz                                                                              |
| Loudness @ 2 FT       | 75 to 85 dB(A) Typ.                                                                        |
| Current Draw          | 40mA MAX                                                                                   |
| Housing Material      | 6/6 Nylon, Color: Black                                                                    |
| Storage Temperature   | -40°to +85°C                                                                               |
| Operating Temperature | -40°to +85°C                                                                               |
| Panel Mounting        | Recommended hole size is 1.25"(31.75mm). Thread front will fit standard 30mm(1.181") hole. |
| Knurled Nut           | Used to attach part to panel. The max recommended torque is 10 in-lbs.                     |
| Weight (Typical)      | 1.6 oz (45g)                                                                               |
| NEMA 3R,4X, & 12      | Approved with use of ACC03.                                                                |
| cUL Recognition       | Supply voltage shall employ Transient Voltage Surge Suppression.                           |
| Options               | Please contact factory.                                                                    |