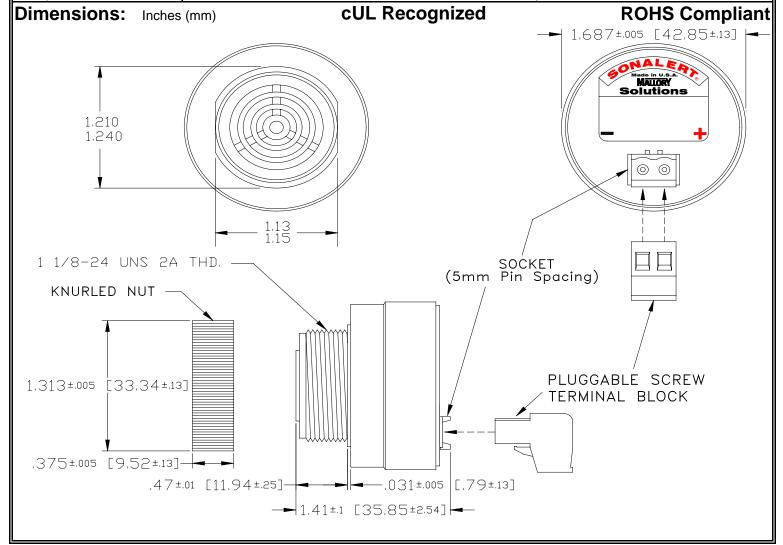

## MALLORY Mallory Sonalert Products,Inc. Part #: SO

Part #: SCE048MA3SU2B

Specifications:

| Sound Level Category  | Medium                                                                                     |
|-----------------------|--------------------------------------------------------------------------------------------|
| Mode of Operation     | Fast Speed Up @ 0.5 -8 PPS in 30 Seconds                                                   |
| Voltage Rating        | 28 to 48 VAC                                                                               |
| Frequency             | 2900 ± 500 Hz                                                                              |
| Loudness @ 2 FT       | 75 to 85 dB(A) Typ.                                                                        |
| Current Draw          | 40mA MAX                                                                                   |
| Housing Material      | 6/6 Nylon, Color: Black                                                                    |
| Storage Temperature   | -40°to +85°C                                                                               |
| Operating Temperature | -40°to +85°C                                                                               |
| Panel Mounting        | Recommended hole size is 1.25"(31.75mm). Thread front will fit standard 30mm(1.181") hole. |
| Knurled Nut           | Used to attach part to panel. The max recommended torque is 10 in-lbs.                     |
| Weight (Typical)      | 1.6 oz (45g)                                                                               |
| NEMA 3R,4X, & 12      | Approved with use of ACC03.                                                                |
| cUL Recognition       | Supply voltage shall employ Transient Voltage Surge Suppression.                           |
| Options               | Please contact factory.                                                                    |