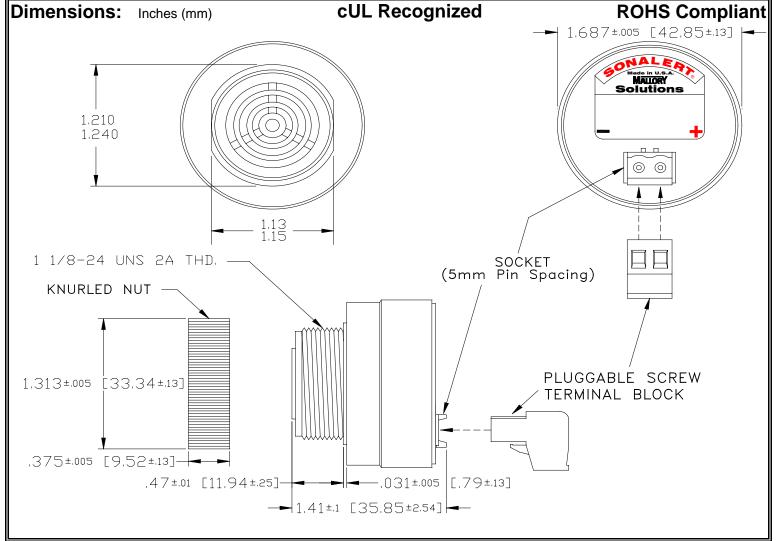

## MALLORY Mallory Sonalert Products,Inc. | Part #: SCE048MD3CK1B | Sales Outline Drawing | Revision: B

## Specifications:

| II •                  |                                                                                            |
|-----------------------|--------------------------------------------------------------------------------------------|
| Sound Level Category  | Medium                                                                                     |
| Mode of Operation     | Click Pulse @ 1 PPS                                                                        |
| Voltage Rating        | 28 to 48 VDC                                                                               |
| Frequency             | 2900 ± 500 Hz                                                                              |
| Loudness @ 2 FT       | 75 to 85 dB(A) Typ.                                                                        |
| Current Draw          | 40mA MAX                                                                                   |
| Housing Material      | 6/6 Nylon, Color: Black                                                                    |
| Storage Temperature   | -40°to +85°C                                                                               |
| Operating Temperature | -40°to +85°C                                                                               |
| Panel Mounting        | Recommended hole size is 1.25"(31.75mm). Thread front will fit standard 30mm(1.181") hole. |
| Knurled Nut           | Used to attach part to panel. The max recommended torque is 10 in-lbs.                     |
| Weight (Typical)      | 1.6 oz (45g)                                                                               |
| NEMA 3R,4X, & 12      | Approved with use of ACC03.                                                                |
| cUL Recognition       | Supply voltage shall employ Transient Voltage Surge Suppression.                           |
| Options               | Please contact factory.                                                                    |
|                       |                                                                                            |