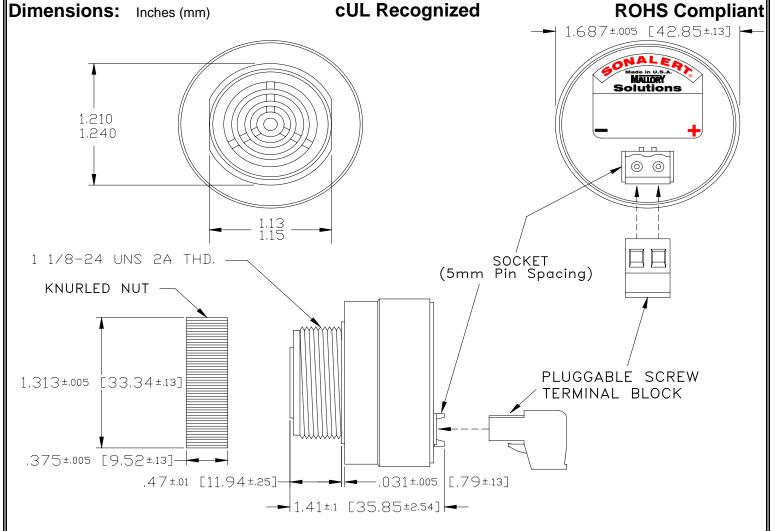

## Specifications:

| •                     |                                                                                            |
|-----------------------|--------------------------------------------------------------------------------------------|
| Sound Level Category  | Medium                                                                                     |
| Mode of Operation     | Chime @ Once per 3 Seconds                                                                 |
| Voltage Rating        | 28 to 48 VDC                                                                               |
| Frequency             | 2900 ± 500 Hz                                                                              |
| Loudness @ 2 FT       | 75 to 85 dB(A) Typ.                                                                        |
| Current Draw          | 40mA MAX                                                                                   |
| Housing Material      | 6/6 Nylon, Color: Black                                                                    |
| Storage Temperature   | -40°to +85°C                                                                               |
| Operating Temperature | -40°to +85°C                                                                               |
| Panel Mounting        | Recommended hole size is 1.25"(31.75mm). Thread front will fit standard 30mm(1.181") hole. |
| Knurled Nut           | Used to attach part to panel. The max recommended torque is 10 in-lbs.                     |
| Weight (Typical)      | 1.6 oz (45g)                                                                               |
| NEMA 3R,4X, & 12      | Approved with use of ACC03.                                                                |
| cUL Recognition       | Supply voltage shall employ Transient Voltage Surge Suppression.                           |
| Options               | Please contact factory.                                                                    |
|                       |                                                                                            |