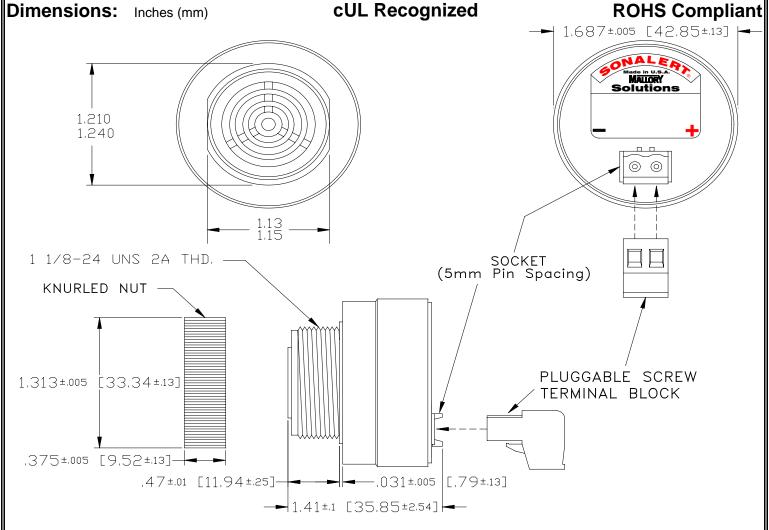

## Specifications:

| Sound Level Category  | Medium                                                                                     |
|-----------------------|--------------------------------------------------------------------------------------------|
| Mode of Operation     | Dual Tone 3.0 - 2.9 kHz @ 1.5 WPS                                                          |
| Voltage Rating        | 28 to 48 VDC                                                                               |
| Frequency             | 2900 ± 500 Hz                                                                              |
| Loudness @ 2 FT       | 75 to 85 dB(A) Typ.                                                                        |
| Current Draw          | 40mA MAX                                                                                   |
| Housing Material      | 6/6 Nylon, Color: Black                                                                    |
| Storage Temperature   | -40°to +85°C                                                                               |
| Operating Temperature | -40°to +85°C                                                                               |
| Panel Mounting        | Recommended hole size is 1.25"(31.75mm). Thread front will fit standard 30mm(1.181") hole. |
| Knurled Nut           | Used to attach part to panel. The max recommended torque is 10 in-lbs.                     |
| Weight (Typical)      | 1.6 oz (45g)                                                                               |
| NEMA 3R,4X, & 12      | Approved with use of ACC03.                                                                |
| cUL Recognition       | Supply voltage shall employ Transient Voltage Surge Suppression.                           |
| Options               | Please contact factory.                                                                    |
|                       |                                                                                            |