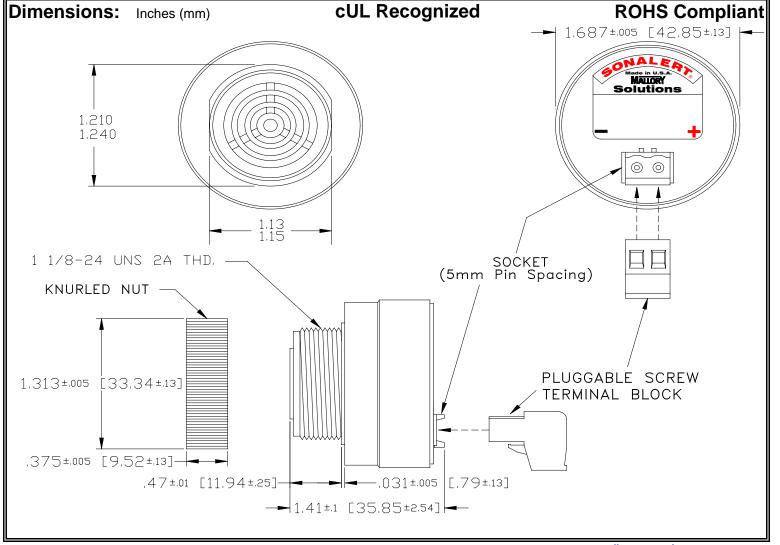

## MALLORY Mallory Sonalert Products,Inc. | Part #: SCE

Part #: SCE048SA2DP2B

Specifications:

| Sound Level Category  | Soft                                                                                       |
|-----------------------|--------------------------------------------------------------------------------------------|
| Mode of Operation     | Fast Double Pulse @ 2 PPS                                                                  |
| Voltage Rating        | 28 to 48 VAC                                                                               |
| Frequency             | 2000 ± 500 Hz                                                                              |
| Loudness @ 2 FT       | 65 to 75 dB(A) Typ.                                                                        |
| Current Draw          | 40mA MAX                                                                                   |
| Housing Material      | 6/6 Nylon, Color: Black                                                                    |
| Storage Temperature   | -40°to +85°C                                                                               |
| Operating Temperature | -40°to +85°C                                                                               |
| Panel Mounting        | Recommended hole size is 1.25"(31.75mm). Thread front will fit standard 30mm(1.181") hole. |
| Knurled Nut           | Used to attach part to panel. The max recommended torque is 10 in-lbs.                     |
| Weight (Typical)      | 1.6 oz (45g)                                                                               |
| NEMA 3R,4X, & 12      | Approved with use of ACC03.                                                                |
| cUL Recognition       | Supply voltage shall employ Transient Voltage Surge Suppression.                           |
| Options               | Please contact factory.                                                                    |
|                       |                                                                                            |