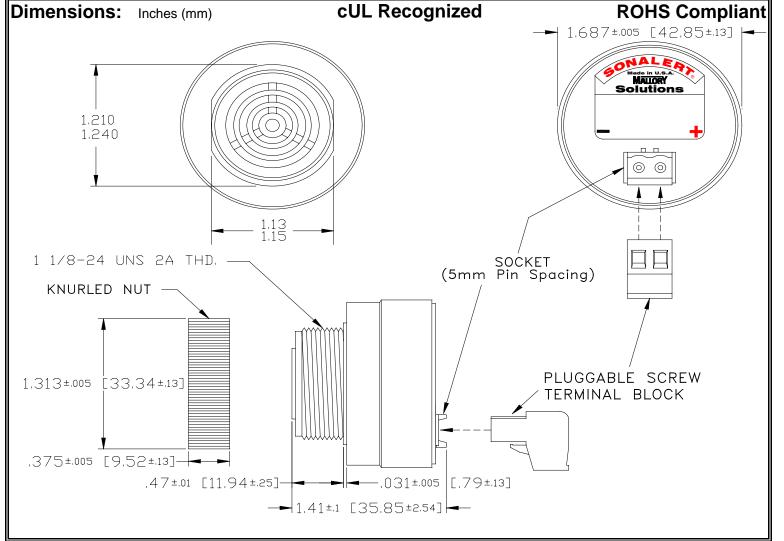

## MALLORY Mallory Sonalert Products, Inc. | Part #: SCE048SA2FP1B | Sales Outline Drawing | Revision: A

## Specifications:

| Sound Level Category  | Soft                                                                                       |
|-----------------------|--------------------------------------------------------------------------------------------|
| Mode of Operation     | Fast Pulse @ 10 PPS                                                                        |
| Voltage Rating        | 28 to 48 VAC                                                                               |
| Frequency             | 2000 ± 500 Hz                                                                              |
| Loudness @ 2 FT       | 65 to 75 dB(A) Typ.                                                                        |
| Current Draw          | 40mA MAX                                                                                   |
| Housing Material      | 6/6 Nylon, Color: Black                                                                    |
| Storage Temperature   | -40°to +85°C                                                                               |
| Operating Temperature | -40°to +85°C                                                                               |
| Panel Mounting        | Recommended hole size is 1.25"(31.75mm). Thread front will fit standard 30mm(1.181") hole. |
| Knurled Nut           | Used to attach part to panel. The max recommended torque is 10 in-lbs.                     |
| Weight (Typical)      | 1.6 oz (45g)                                                                               |
| NEMA 3R,4X, & 12      | Approved with use of ACC03.                                                                |
| cUL Recognition       | Supply voltage shall employ Transient Voltage Surge Suppression.                           |
| Options               | Please contact factory.                                                                    |
|                       |                                                                                            |