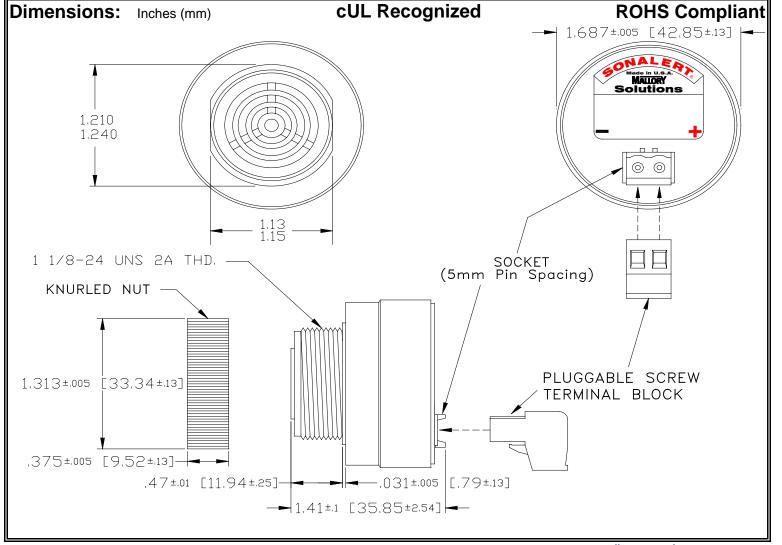

## MALLORY Mallory Sonalert Products,Inc. | Part #: Sonalert Products

Part #: SCE048SA2MP1B

Specifications:

| Sound Level Category  | Soft                                                                                       |
|-----------------------|--------------------------------------------------------------------------------------------|
| Mode of Operation     | Medium Pulse @ 5 PPS                                                                       |
| Voltage Rating        | 28 to 48 VAC                                                                               |
| Frequency             | 2000 ± 500 Hz                                                                              |
| Loudness @ 2 FT       | 65 to 75 dB(A) Typ.                                                                        |
| Current Draw          | 40mA MAX                                                                                   |
| Housing Material      | 6/6 Nylon, Color: Black                                                                    |
| Storage Temperature   | -40°to +85°C                                                                               |
| Operating Temperature | -40°to +85°C                                                                               |
| Panel Mounting        | Recommended hole size is 1.25"(31.75mm). Thread front will fit standard 30mm(1.181") hole. |
| Knurled Nut           | Used to attach part to panel. The max recommended torque is 10 in-lbs.                     |
| Weight (Typical)      | 1.6 oz (45g)                                                                               |
| NEMA 3R,4X, & 12      | Approved with use of ACC03.                                                                |
| cUL Recognition       | Supply voltage shall employ Transient Voltage Surge Suppression.                           |
| Options               | Please contact factory.                                                                    |