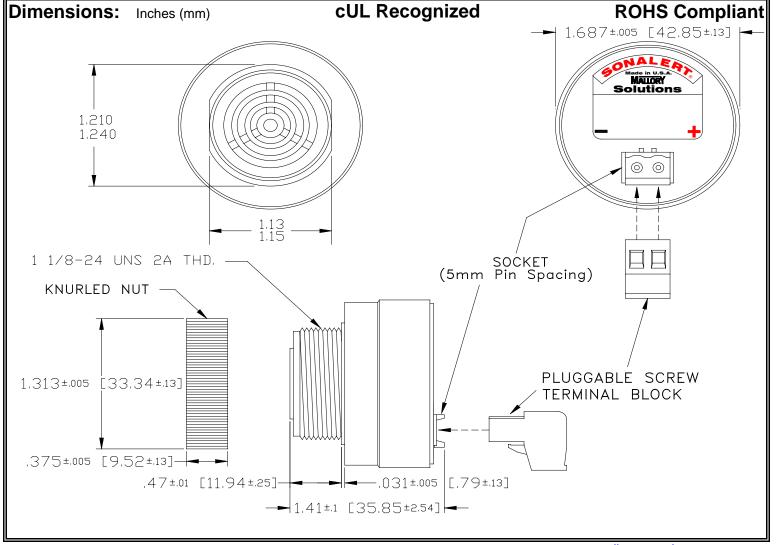

## MALLORY Mallory Sonalert Products,Inc. | Part #: SCE048SA2SP1B | Sales Outline Drawing | Revision: A

Specifications:

| Sound Level Category  | Soft                                                                                       |
|-----------------------|--------------------------------------------------------------------------------------------|
| Mode of Operation     | Slow Pulse @ 1 PPS                                                                         |
| Voltage Rating        | 28 to 48 VAC                                                                               |
| Frequency             | 2000 ± 500 Hz                                                                              |
| Loudness @ 2 FT       | 65 to 75 dB(A) Typ.                                                                        |
| Current Draw          | 40mA MAX                                                                                   |
| Housing Material      | 6/6 Nylon, Color: Black                                                                    |
| Storage Temperature   | -40°to +85°C                                                                               |
| Operating Temperature | -40°to +85°C                                                                               |
| Panel Mounting        | Recommended hole size is 1.25"(31.75mm). Thread front will fit standard 30mm(1.181") hole. |
| Knurled Nut           | Used to attach part to panel. The max recommended torque is 10 in-lbs.                     |
| Weight (Typical)      | 1.6 oz (45g)                                                                               |
| NEMA 3R,4X, & 12      | Approved with use of ACC03.                                                                |
| cUL Recognition       | Supply voltage shall employ Transient Voltage Surge Suppression.                           |
| Options               | Please contact factory.                                                                    |