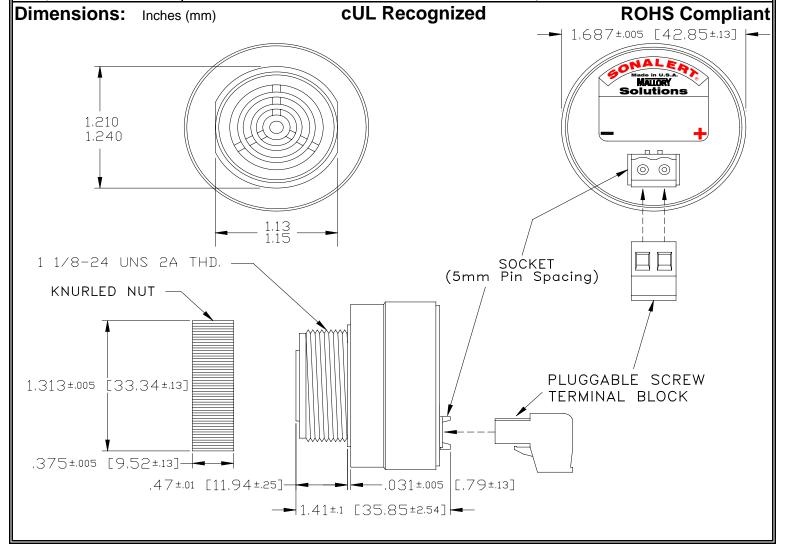

## MALLORY Mallory Sonalert Products,Inc. | Part #: SCE048SA3PS1B Sales Outline Drawing | Revision: B

## Specifications:

| Sound Level Category  | Soft                                                                                       |
|-----------------------|--------------------------------------------------------------------------------------------|
| Mode of Operation     | Short Beep @ 1 PPS, 10% Duty Cycle                                                         |
| Voltage Rating        | 28 to 48 VAC                                                                               |
| Frequency             | 2900 ± 500 Hz                                                                              |
| Loudness @ 2 FT       | 65 to 75 dB(A) Typ.                                                                        |
| Current Draw          | 40mA MAX                                                                                   |
| Housing Material      | 6/6 Nylon, Color: Black                                                                    |
| Storage Temperature   | -40°to +85°C                                                                               |
| Operating Temperature | -40°to +85°C                                                                               |
| Panel Mounting        | Recommended hole size is 1.25"(31.75mm). Thread front will fit standard 30mm(1.181") hole. |
| Knurled Nut           | Used to attach part to panel. The max recommended torque is 10 in-lbs.                     |
| Weight (Typical)      | 1.6 oz (45g)                                                                               |
| NEMA 3R,4X, & 12      | Approved with use of ACC03.                                                                |
| cUL Recognition       | Supply voltage shall employ Transient Voltage Surge Suppression.                           |
| Options               | Please contact factory.                                                                    |