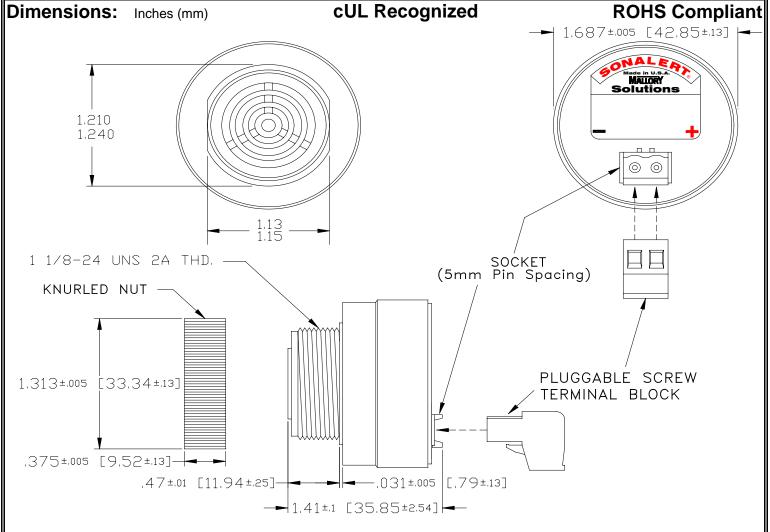

## MALLORY Mallory Sonalert Products,Inc. Part #: Revision:

Part #: SCE048SA3SR4B

evision:

## Specifications:

| Sound Level Category  | Soft                                                                                       |
|-----------------------|--------------------------------------------------------------------------------------------|
| Mode of Operation     | Siren Sweep 2.6 - 3.2 kHz @ 2 Sweeps per Sec.                                              |
| Voltage Rating        | 28 to 48 VAC                                                                               |
| Frequency             | 2900 ± 500 Hz                                                                              |
| Loudness @ 2 FT       | 65 to 75 dB(A) Typ.                                                                        |
| Current Draw          | 40mA MAX                                                                                   |
| Housing Material      | 6/6 Nylon, Color: Black                                                                    |
| Storage Temperature   | -40°to +85°C                                                                               |
| Operating Temperature | -40°to +85°C                                                                               |
| Panel Mounting        | Recommended hole size is 1.25"(31.75mm). Thread front will fit standard 30mm(1.181") hole. |
| Knurled Nut           | Used to attach part to panel. The max recommended torque is 10 in-lbs.                     |
| Weight (Typical)      | 1.6 oz (45g)                                                                               |
| NEMA 3R,4X, & 12      | Approved with use of ACC03.                                                                |
| cUL Recognition       | Supply voltage shall employ Transient Voltage Surge Suppression.                           |
| Options               | Please contact factory.                                                                    |
| ·                     |                                                                                            |