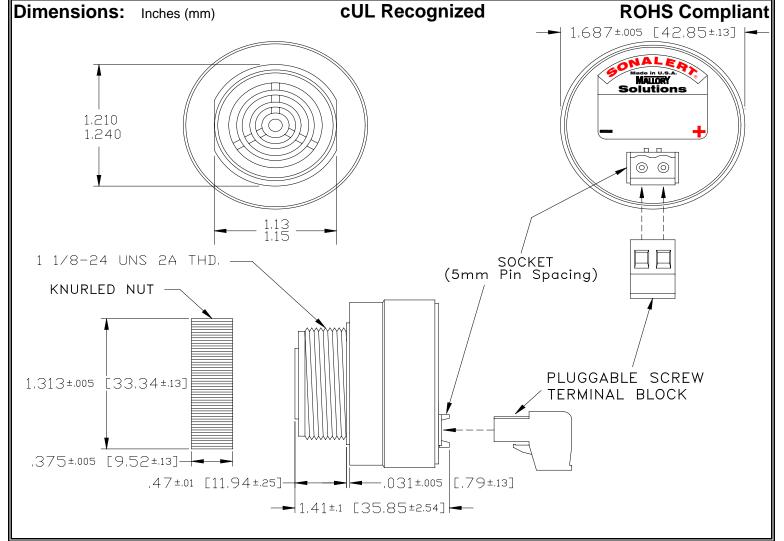

## MALLORY Mallory Sonalert Products,Inc. | Part #: SO

Part #: SCE048SD2DP3B

| <b>Specifications</b> |
|-----------------------|
|-----------------------|

| Sound Level Category  | Soft                                                                                       |
|-----------------------|--------------------------------------------------------------------------------------------|
| Mode of Operation     | Slow Double Pulse @ 0.5 PPS                                                                |
| Voltage Rating        | 28 to 48 VDC                                                                               |
| Frequency             | 2000 ± 500 Hz                                                                              |
| Loudness @ 2 FT       | 65 to 75 dB(A) Typ.                                                                        |
| Current Draw          | 40mA MAX                                                                                   |
| Housing Material      | 6/6 Nylon, Color: Black                                                                    |
| Storage Temperature   | -40°to +85°C                                                                               |
| Operating Temperature | -40°to +85°C                                                                               |
| Panel Mounting        | Recommended hole size is 1.25"(31.75mm). Thread front will fit standard 30mm(1.181") hole. |
| Knurled Nut           | Used to attach part to panel. The max recommended torque is 10 in-lbs.                     |
| Weight (Typical)      | 1.6 oz (45g)                                                                               |
| NEMA 3R,4X, & 12      | Approved with use of ACC03.                                                                |
| cUL Recognition       | Supply voltage shall employ Transient Voltage Surge Suppression.                           |
| Options               | Please contact factory.                                                                    |
|                       |                                                                                            |