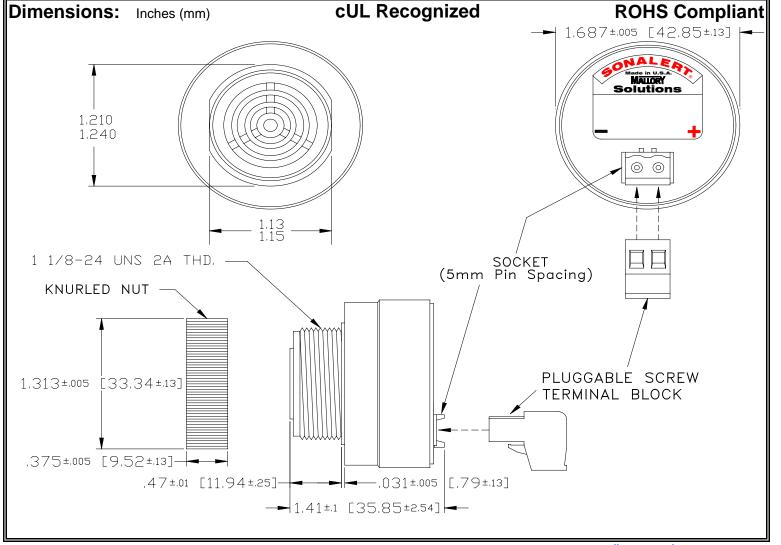

## MALLORY Mallory Sonalert Products,Inc. | Part #: SCE048SD3CK1B Sales Outline Drawing | Revision: B

## Specifications:

| Sound Level Category  | Soft                                                                                       |
|-----------------------|--------------------------------------------------------------------------------------------|
| Mode of Operation     | Click Pulse @ 1 PPS                                                                        |
| Voltage Rating        | 28 to 48 VDC                                                                               |
| Frequency             | 2900 ± 500 Hz                                                                              |
| Loudness @ 2 FT       | 65 to 75 dB(A) Typ.                                                                        |
| Current Draw          | 40mA MAX                                                                                   |
| Housing Material      | 6/6 Nylon, Color: Black                                                                    |
| Storage Temperature   | -40°to +85°C                                                                               |
| Operating Temperature | -40°to +85°C                                                                               |
| Panel Mounting        | Recommended hole size is 1.25"(31.75mm). Thread front will fit standard 30mm(1.181") hole. |
| Knurled Nut           | Used to attach part to panel. The max recommended torque is 10 in-lbs.                     |
| Weight (Typical)      | 1.6 oz (45g)                                                                               |
| NEMA 3R,4X, & 12      | Approved with use of ACC03.                                                                |
| cUL Recognition       | Supply voltage shall employ Transient Voltage Surge Suppression.                           |
| Options               | Please contact factory.                                                                    |