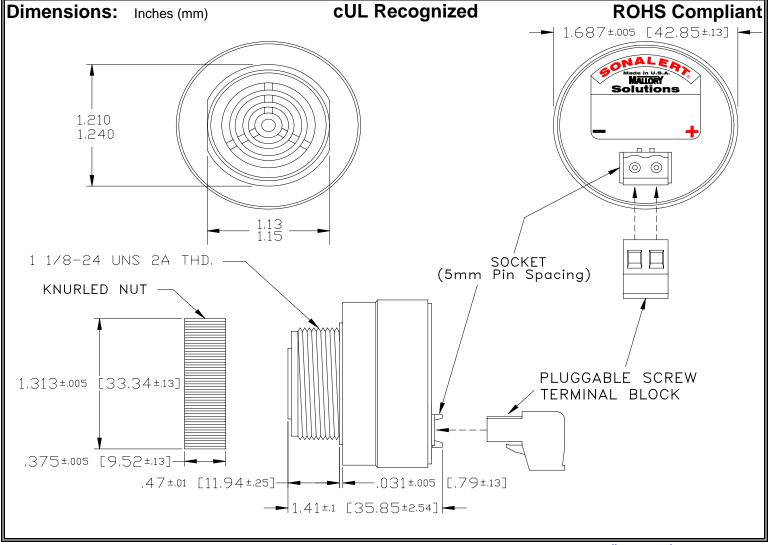

## MALLORY Mallory Sonalert Products,Inc. | Part #: SCE

Part #: SCE048SD3DT7B

Specifications:

| Sound Level Category  | Soft                                                                                       |
|-----------------------|--------------------------------------------------------------------------------------------|
| Mode of Operation     | Dual Tone 3.0 - 2.9 kHz @ 7 WPS                                                            |
| Voltage Rating        | 28 to 48 VDC                                                                               |
| Frequency             | 2900 ± 500 Hz                                                                              |
| Loudness @ 2 FT       | 65 to 75 dB(A) Typ.                                                                        |
| Current Draw          | 40mA MAX                                                                                   |
| Housing Material      | 6/6 Nylon, Color: Black                                                                    |
| Storage Temperature   | -40° to +85° C                                                                             |
| Operating Temperature | -40°to +85°C                                                                               |
| Panel Mounting        | Recommended hole size is 1.25"(31.75mm). Thread front will fit standard 30mm(1.181") hole. |
| Knurled Nut           | Used to attach part to panel. The max recommended torque is 10 in-lbs.                     |
| Weight (Typical)      | 1.6 oz (45g)                                                                               |
| NEMA 3R,4X, & 12      | Approved with use of ACC03.                                                                |
| cUL Recognition       | Supply voltage shall employ Transient Voltage Surge Suppression.                           |
| Options               | Please contact factory.                                                                    |
| -                     |                                                                                            |