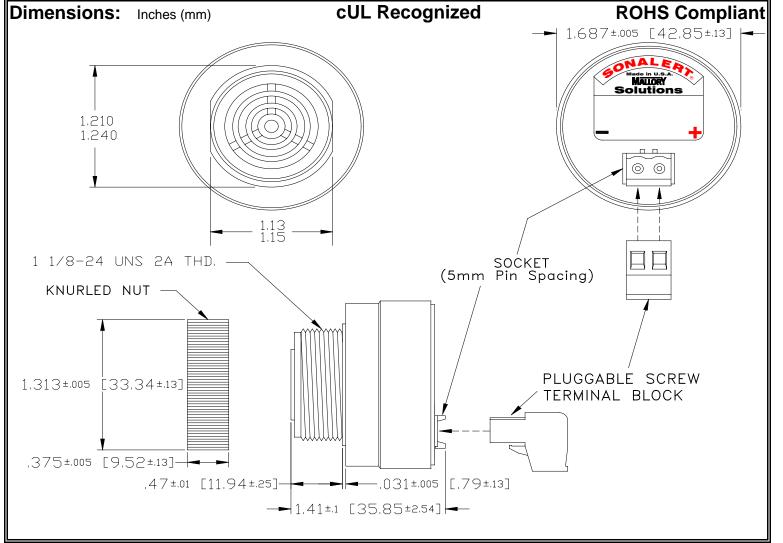

## MALLORY Mallory Sonalert Products,Inc. | Part #: SCE048SD3PS1B Sales Outline Drawing | Revision: B

## Specifications:

| Sound Level Category  | Soft                                                                                       |
|-----------------------|--------------------------------------------------------------------------------------------|
| Mode of Operation     | Short Beep @ 1 PPS, 10% Duty Cycle                                                         |
| Voltage Rating        | 28 to 48 VDC                                                                               |
| Frequency             | 2900 ± 500 Hz                                                                              |
| Loudness @ 2 FT       | 65 to 75 dB(A) Typ.                                                                        |
| Current Draw          | 40mA MAX                                                                                   |
| Housing Material      | 6/6 Nylon, Color: Black                                                                    |
| Storage Temperature   | -40°to +85°C                                                                               |
| Operating Temperature | -40°to +85°C                                                                               |
| Panel Mounting        | Recommended hole size is 1.25"(31.75mm). Thread front will fit standard 30mm(1.181") hole. |
| Knurled Nut           | Used to attach part to panel. The max recommended torque is 10 in-lbs.                     |
| Weight (Typical)      | 1.6 oz (45g)                                                                               |
| NEMA 3R,4X, & 12      | Approved with use of ACC03.                                                                |
| cUL Recognition       | Supply voltage shall employ Transient Voltage Surge Suppression.                           |
| Options               | Please contact factory.                                                                    |