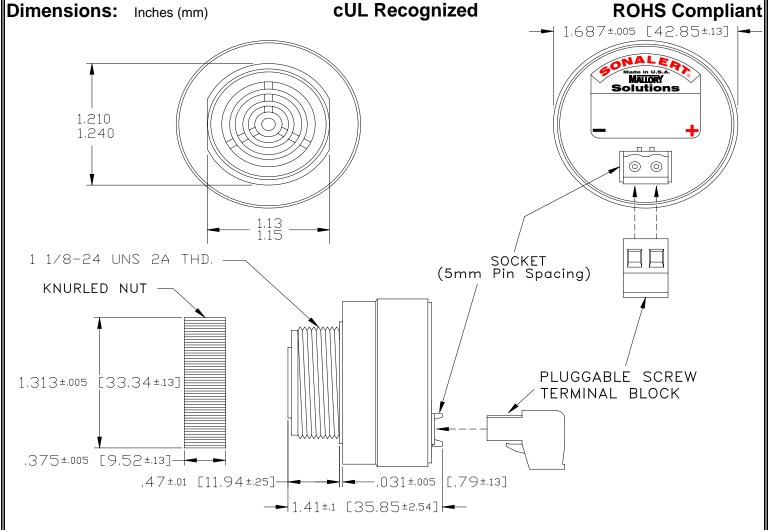

## MALLORY Mallory Sonalert Products,Inc. | Page 1987 | P

Part #: SCE048SD3SR3B

Revision:

## Specifications:

| Sound Level Category  | Soft                                                                                       |
|-----------------------|--------------------------------------------------------------------------------------------|
| Mode of Operation     | Siren Sweep 2.6 - 3.2 kHz @ 5 Sweeps per Sec.                                              |
| Voltage Rating        | 28 to 48 VDC                                                                               |
| Frequency             | 2900 ± 500 Hz                                                                              |
| Loudness @ 2 FT       | 65 to 75 dB(A) Typ.                                                                        |
| Current Draw          | 40mA MAX                                                                                   |
| Housing Material      | 6/6 Nylon, Color: Black                                                                    |
| Storage Temperature   | -40°to +85°C                                                                               |
| Operating Temperature | -40°to +85°C                                                                               |
| Panel Mounting        | Recommended hole size is 1.25"(31.75mm). Thread front will fit standard 30mm(1.181") hole. |
| Knurled Nut           | Used to attach part to panel. The max recommended torque is 10 in-lbs.                     |
| Weight (Typical)      | 1.6 oz (45g)                                                                               |
| NEMA 3R,4X, & 12      | Approved with use of ACC03.                                                                |
| cUL Recognition       | Supply voltage shall employ Transient Voltage Surge Suppression.                           |
| Options               | Please contact factory.                                                                    |
|                       |                                                                                            |